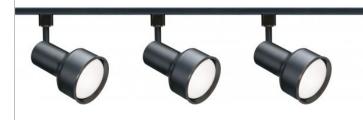

## **NUVO TK321**

BLACK R30 STEP CYL TRACK KIT

Notes

| General      |                |
|--------------|----------------|
| Status       | Active         |
| Finish       | Black          |
| Base         | Medium         |
| Length (in.) | 48             |
| Width (in.)  | 1.5            |
| Height (in.) | 6              |
| Dimmable     | Lamp Dependent |
| Technology   | Incandescent   |

| Additional Information |                                                                                                                    |
|------------------------|--------------------------------------------------------------------------------------------------------------------|
| Includes               | (1) Four foot track, (3) Track lighting heads, (1) Floating power feed canopy kit, All necessary mounting hardware |
| Warranty               | 1 Year Limited                                                                                                     |