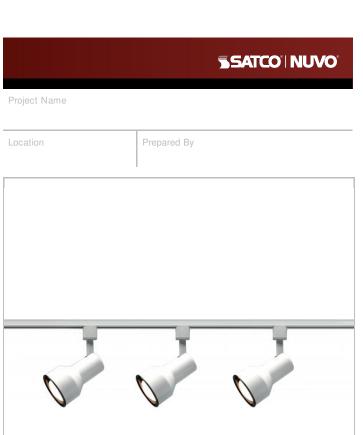

## **NUVO TK320**

WHITE R30 STEP CYL TRACK KIT

Notes

| General         |                |
|-----------------|----------------|
| Status          | Active         |
| Finish          | White          |
| Base            | Medium         |
| Length (in.)    | 48             |
| Width (in.)     | 1.5            |
| Height (in.)    | 9.75           |
| Dimmable        | Lamp Dependent |
| Technology      | Incandescent   |
| Dimensions      |                |
| Extension (in.) | 0.5            |
| 0               |                |

| Additional Information |                                                                                                                    |
|------------------------|--------------------------------------------------------------------------------------------------------------------|
| Includes               | (1) Four foot track, (3) Track lighting heads, (1) Floating power feed canopy kit, All necessary mounting hardware |
| Warranty               | 1 Year Limited                                                                                                     |