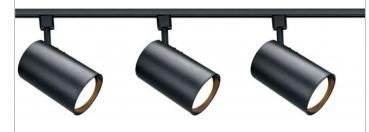

## **NUVO TK319**

BLACK R30 STRAIGHT CYL TRACK K

Notes

| General      |                |
|--------------|----------------|
| Status       | Active         |
| Finish       | Black          |
| Base         | Medium         |
| Length (in.) | 48             |
| Width (in.)  | 1.5            |
| Height (in.) | 9.75           |
| Dimmable     | Lamp Dependent |
| Technology   | Incandescent   |

## **Additional Information**

| Includes | (1) Four foot track, (3) Track lighting heads, (1) Floating power feed canopy kit, All necessary mounting hardware |
|----------|--------------------------------------------------------------------------------------------------------------------|
| Warranty | 1 Year Limited                                                                                                     |