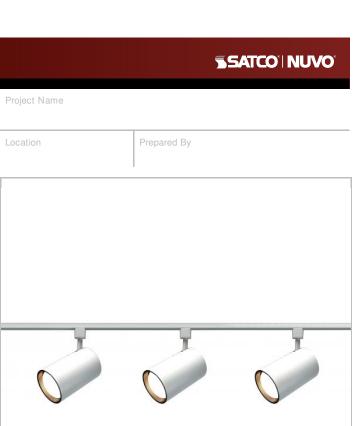

## **NUVO TK318**

WHITE R30 STRAIGHT CYL TRACK K

Notes

| General      |                |
|--------------|----------------|
| Status       | Active         |
| Finish       | White          |
| Base         | Medium         |
| Length (in.) | 48             |
| Width (in.)  | 1.5            |
| Height (in.) | 1.5            |
| Dimmable     | Lamp Dependent |
| Technology   | Incandescent   |
| Dimensions   |                |

| Additional Information |                                                                                                                    |
|------------------------|--------------------------------------------------------------------------------------------------------------------|
| Includes               | (1) Four foot track, (3) Track lighting heads, (1) Floating power feed canopy kit, All necessary mounting hardware |
| Warranty               | 1 Year Limited                                                                                                     |