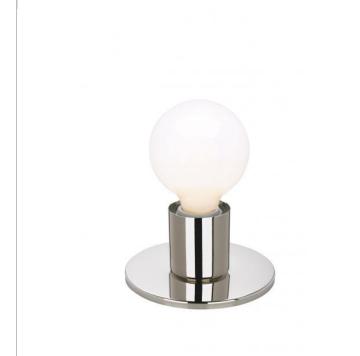

## SATCO NUVO

Project Name

Location

Prepared By

**NUVO 60-4802** 

1LT DUAL SURFACE MOUNT - E26

Notes

| General         |                 |  |
|-----------------|-----------------|--|
| Status          | Active          |  |
| Finish          | Polished Nickel |  |
| Style           | Contemporary    |  |
| Number of Lamps | 1               |  |
| Width (in.)     | 5               |  |
| Extension (in.) | 2.38            |  |