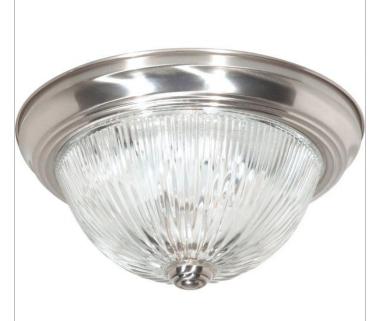

## SATCO" NUVO

Project Name

Location

Prepared By

NUVO 60-6024

2 LIGHT 13" FLUSH MOUNT

Notes

| General           |                   |
|-------------------|-------------------|
| Status            | Active            |
| Finish            | Brushed Nickel    |
| Number of Lamps   | 2                 |
| Height (in.)      | 5.5               |
| Width (in.)       | 13.25             |
| Length (in.)      | 13.25             |
| Specifications    |                   |
| Base              | Medium            |
| Bulb Type         | Incandescent      |
| Max Wattage       | 60                |
| Bulb Included     | No                |
| Glass Description | Clear Ribbed      |
| Fixture Type      | Flush Mount       |
| Compliance        |                   |
| Safety Listing    | cULus             |
| Location Rating   | Damp              |
| UL Application    | Ceiling           |
| Energy Star       | No                |
| CEC Status        | Not T24 Compliant |
| CA Prop 65        | Lead              |