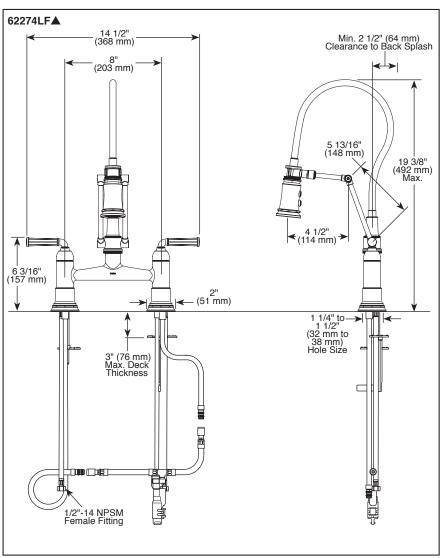

**Submitted Model No.:** 

Specific Features:

▲ Designate proper finish suffix

### **STANDARD SPECIFICATIONS:**

- Maximum 1.8 gpm @ 60 psi, 6.8 L/min @ 414 kPa
- Two or three hole mount
- Ceramic cartridge
- Spout rotates 360°
- Solid brass with one-piece brass waterway
- Lever handles