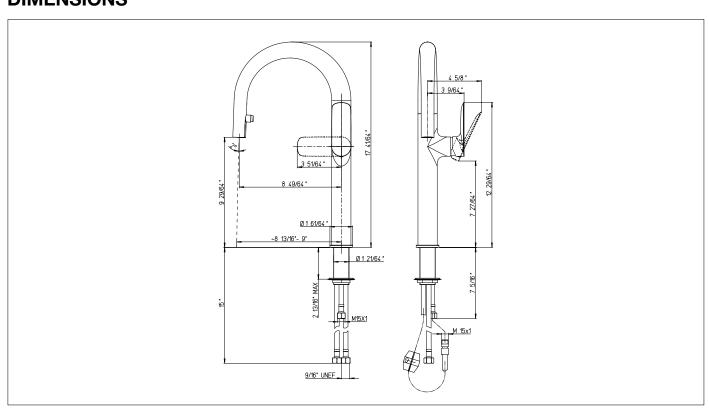

### **INSTALLATION SUBMITTAL AND DIMENSION**

## Serie Kitchen

#### 09..591B

Single handle pull-down spray kitchen faucet, spout rotates.

09CR591B Polished Chrome 09PW591B Brushed Nickel 09WH591B White Metallic 09BL591B Matt Black PVD



# **STANDARDS**



- Compliant with ASME A112.18.1 CSA B125.1
- Compliant with ANSI/NSF 61
- Certified by IAPMO R&T Lab
- Meets EPA Water Sense Certification: 1.8 GPM @ 60 PSI
- ADA Compliant

Solid brass construction Single Control Operation 180° Spout Rotation 2 Function Sprayer (Spray/Stream) Step-By-Step Installation Instructions

### **DIMENSIONS**