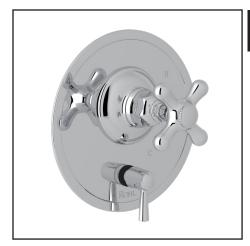

## **VERONA PRESSURE BALANCE TRIM WITH DIVERTER**

ROHL — Italian Bath Verona

ARB2410NLM (Metal Lever)
ARB2410NXM (Cross Handle)

## **FEATURES**

- · Single handle control
- Trim for concealed pressure balance rough valve with diverter
- · Brass construction
- · Showerhead to tub spout or handshower diverter
- · Extension kit included
- · Must order RDD-2 rough valve to complete