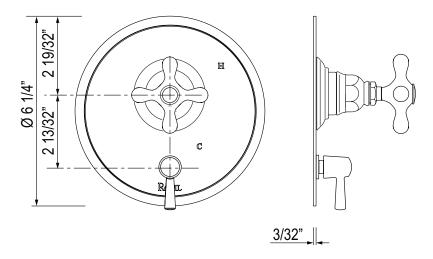

## **VERONA PRESSURE BALANCE TRIM WITH DIVERTER**

ROHL — Italian Bath Verona

ARB2410NLM (Metal Lever)
ARB2410NXM (Cross Handle)

## **FEATURES**

- · Single handle control
- Trim for concealed pressure balance rough valve with diverter
- · Brass construction
- · Showerhead to tub spout or handshower diverter
- · Extension kit included
- · Must order RDD-2 rough valve to complete