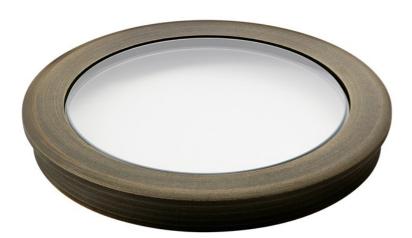

# Uni-Sleeve Flat Glass Accessory Centennial Brass

16191CBR (Centennial Brass)

| roject Name: |  |
|--------------|--|
| ocation:     |  |
| ype:         |  |
| ty:          |  |
| omments:     |  |

## **Product/Ordering Information**

| SKU    | 16191CBR     |
|--------|--------------|
| Finish | Brass        |
| UPC    | 783927586689 |

### **Specifications**

| Material | Brass |
|----------|-------|
|          |       |