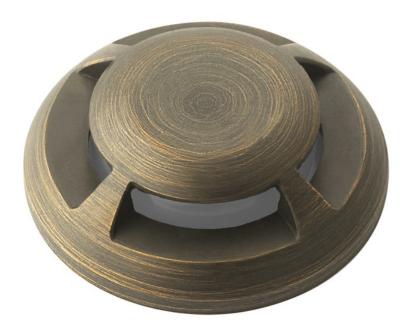

# Mini All-Purpose Four Way Top Accessory Centennial **Brass**

16145CBR (Centennial Brass)

| Project Name: |  |
|---------------|--|
| Location:     |  |
| Type:         |  |
| Qty:          |  |
| Comments:     |  |

### Product/Ordering Information

| SKU    | 16145CBR     |
|--------|--------------|
| Finish | Brass        |
| UPC    | 783927586740 |

### **Specifications**

| ١ | Material | BRASS |
|---|----------|-------|
|   |          |       |