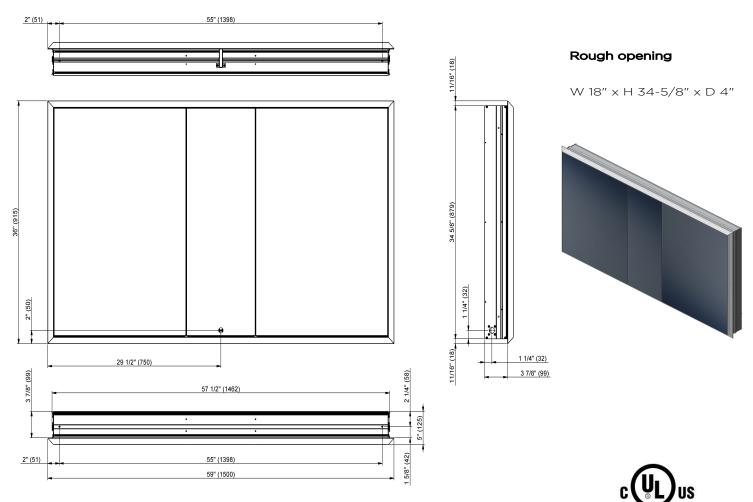

- Blum hinges with integrated soft close

1.1015.013 - triple door cabinet W59" x H36" x D4" 3000K LED light

1.1015.014 - triple door cabinet W59" x H36" x D4" 4000K LED light