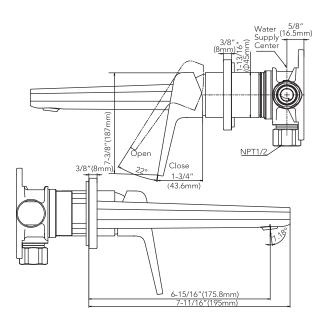

## **DIMENSIONS**

NOTE: Unit for dimensions = inches Dimension in ( ) is mm.

These dimensions and specifications are subject to change without notice