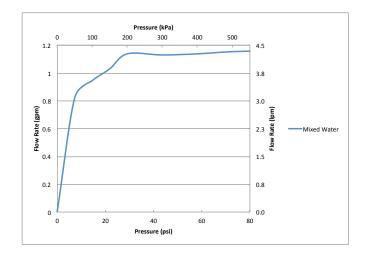

#### **FEATURES**

- WaterSense® certified low-flow 1.2 gpm (4.5 lpm) faucet
- Smooth handle control COMFORT GLIDE® technology
- Diamond-like Carbon (DLC) coated ceramic cartridge for ultimate durability
- Brass construction
- Lever handles
- Drain assembly not included

#### PRODUCT SPECIFICATION

Product shall have a maximum flow rate of 1.2 gpm (4.5 lpm). Product shall have a brass construction. Product shall have lever handles. Product shall have a ceramic disk valve cartridges. Product shall be TOTO Model TLG10307U#

## **SPECIFICATIONS**

| Material          | Brass                                                                    |
|-------------------|--------------------------------------------------------------------------|
| Maximum Flow Rate | 1.2 gpm (4.5 lpm)                                                        |
| Warranty          | Lifetime Limited Warranty (Residential Use)<br>One Year (Commercial Use) |