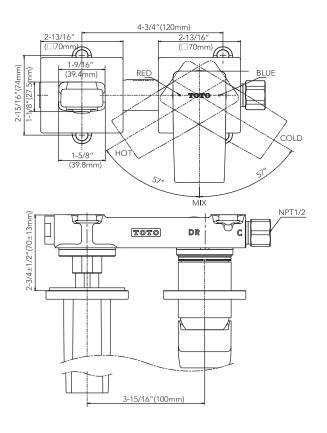

## **DIMENSIONS**

NOTE: Unit for dimensions = inches Dimension in ( ) is mm.

These dimensions and specifications are subject to change without notice