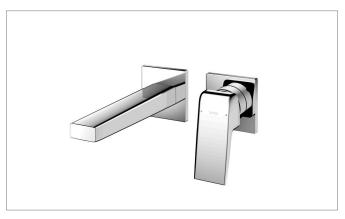

# **GB Wall Mount Faucet**

#### **FEATURES**

- WaterSense® certified low-flow 1.2 gpm (4.5 lpm) faucet
- Smooth handle control COMFORT GLIDE® technology
- Diamond-like Carbon (DLC) coated ceramic cartridge for ultimate durability
- Brass construction
- Lever handles
- Drain assembly not included

### **COLORS/FINISHES**

- #CP Polished Chrome
- #PN Polished Nickel
- #BN Brushed Nickel

#### Made to Order

- #PFG Polished French Gold
- #PBR Polished Bronze
- #PBL Polished Black\*
- #PRG Polished Rose Gold\*
- #MBL Matte Black\*
- #BRG Brushed Rose Gold\*
  \*Available 2021