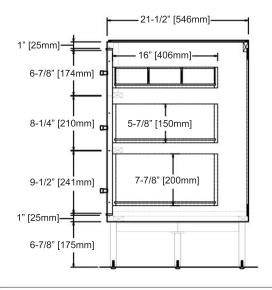

## **Features**

Materials: Oak Solids / Oak Veneers

Door: 4

Hinges: Fully concealed, Soft closing Shelf: 2 (pull-out, interchangeable)

Drawer: 3

Drawer Box: 1/2" Solids, 4-sided English Dovetail

Drawer Glides: Soft closing, Undermount