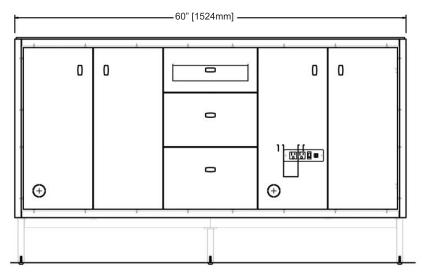

## **Features**

Materials: Oak Solids / Oak Veneers

Door: 4

Hinges: Fully concealed, Soft closing Shelf: 2 (pull-out, interchangeable)

Drawer: 3

Drawer Box: 1/2" Solids, 4-sided English Dovetail

Drawer Glides: Soft closing, Undermount