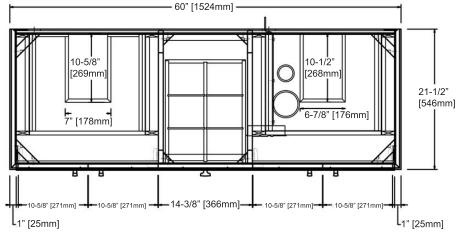

Top two drawers: Complete with removable dividers Shelf includes: Build-in power station with 2 AC outlets, 2 USB ports, power switch and built-in styling station with 1 metal ring to hold hair dryer and 1 metal