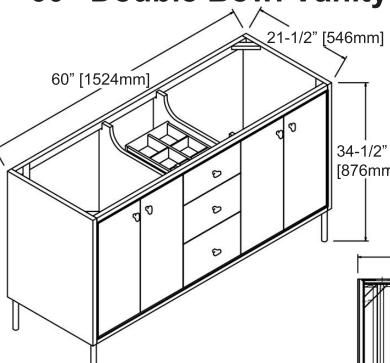

## 1550-V6021D 60" Double Bowl Vanity

## **Features**

Materials: Oak Solids / Oak Veneers

Door: 4

Hinges: Fully concealed, Soft closing Shelf: 2 (pull-out, interchangeable)

Drawer: 3

Drawer Box: 1/2" Solids, 4-sided English Dovetail

Drawer Glides: Soft closing, Undermount

Top two drawers: Complete with removable dividers Shelf includes: Build-in power station with 2 AC outlets, 2 USB ports, power switch and built-in styling station with 1 metal ring to hold hair dryer and 1 metal

cup to hold curling/flat iron Hardware: Matte Black

Colors / Finish 1550 - Sandstone