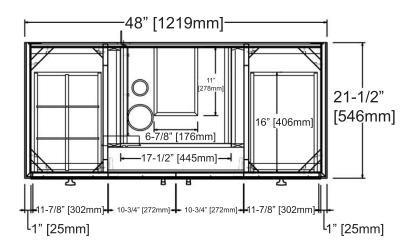

#### Features

Materials: Oak Solids / Oak Veneers Door: 2 Hinges: Fully concealed, Soft closing Shelf: 1 (pull-out) Drawer: 3 Drawer Box: 1/2" Solids, 4-sided English Dovetail Drawer Glides: Soft closing, Undermount Top two drawers: Complete with removable dividers Shelf includes: Build-in power station with 2 AC outlets, 2 USB ports, power switch and built-in styling 34-1/2" [876mm] station with 1 metal ring to hold hair dryer and 1 metal

cup to hold curling/flat iron Hardware: Matte Black