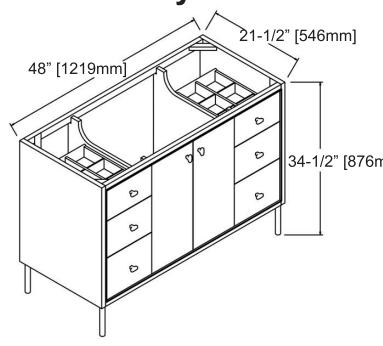

#### Features

Materials: Oak Solids / Oak Veneers Door: 2 Hinges: Fully concealed, Soft closing Shelf: 1 (pull-out) Drawer: 3 Drawer Box: 1/2" Solids, 4-sided English Dovetail Drawer Glides: Soft closing, Undermount Top two drawers: Complete with removable dividers Shelf includes: Build-in power station with 2 AC outlets, 2 USB ports, power switch and built-in styling 34-1/2" [876mm] station with 1 metal ring to hold hair dryer and 1 metal

cup to hold curling/flat iron Hardware: Matte Black