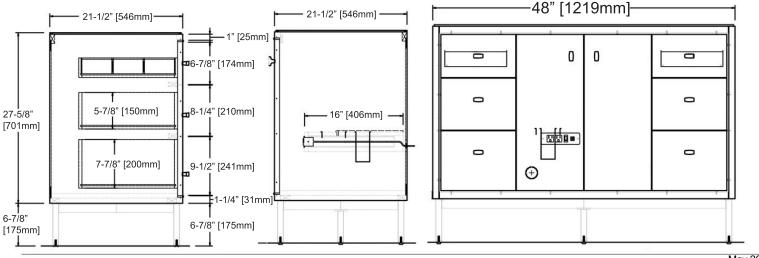

#### Features

Materials: Oak Solids / Oak Veneers Door: 2 Hinges: Fully concealed, Soft closing Shelf: 1 (pull-out) Drawer: 3 Drawer Box: 1/2" Solids, 4-sided English Dovetail Drawer Glides: Soft closing, Undermount Top two drawers: Complete with removable dividers Shelf includes: Build-in power station with 2 AC outlets, 2 USB ports, power switch and built-in styling 34-1/2" [876mm] station with 1 metal ring to hold hair dryer and 1 metal

cup to hold curling/flat iron Hardware: Matte Black