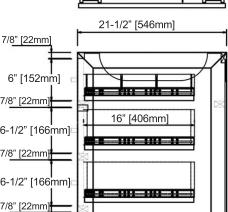

## **Features**

Materials: White Oak Solids / White Oak Veneers 72" Double Bowl Vanity Hinges: Fully concealed, Soft closing Door: 4 Shelf: 2 (pull-out) (interchangeable) 21-1/2" [546mm] Drawer: 6 Drawer Box: 1/2" Solids, 4-sided English Dovetail Drawer Glides: Soft closing, Undermount Top drawer: Complete with removable dividers Shelf includes: Built-in power station with 2 AC outlets, 2 USB ports, power switch and built-in styling 34-1/2" [876mm] station with 1 metal ring to hold hair dryer and 1 metal cup to hold curling / flat iron Hardware: Polished Chrome (c-c=4"/102mm) **Colors / Finish** 1552 - Burnt Chocolate 72" [1829mm]

3-5/8" [93mm] <u>3-5/8</u>" [7-1/2" [446mm] 3-5/8" [93mm]

2-1/2" [64mm]

5-1/8" [130mm] 6-1/2" [166mm] 2-1/4" [57mm]

12-5/8" [322mm] 12-5/8" [322mm] 14-5/8" [370mm] 12-5/8" [321mm] 12-5/8" [322mm] 7/8" [22mm] 2-1/4" [57mm] 7/8" [22mm] 2-1/4" [57mm] 72" [1829mm] XX · CCC = •