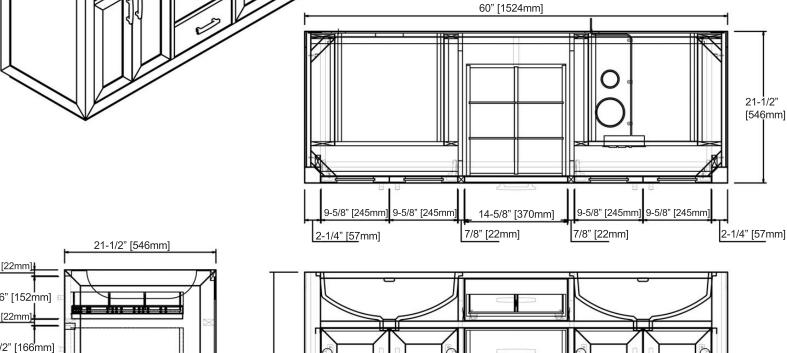

### **Brookings**

60" [1524mm

## 1552-V6021D

# 60" Double Bowl Vanity

21-1/2" [546mm]

### SPECIFICATION SHEET

### **Features**

Materials: White Oak Solids / White Oak Veneers

Hinges: Fully concealed, Soft closing

Door: 4

Shelf: 2 (pull-out) (interchangeable)

Drawer: 4

Drawer Box: 1/2" Solids, 4-sided English Dovetail

Drawer Glides: Soft closing, Undermount

Top drawer: Complete with removable dividers Shelf includes: Built-in power station with 2 AC outlets, 2 USB ports, power switch and built-in styling

34-1/2" [876mm] station with 1 metal ring to hold hair dryer and 1 metal

cup to hold curling / flat iron

Hardware: Polished Chrome (c-c=4"/102mm)