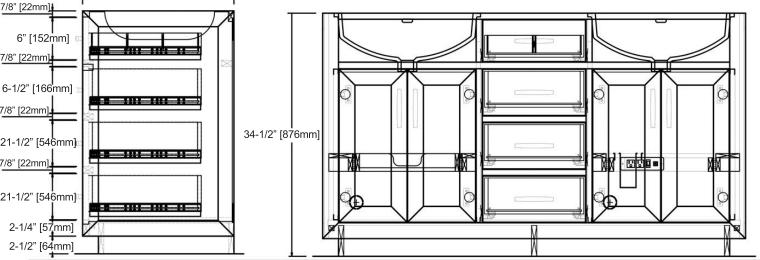

### **Features**

Materials: White Oak Solids / White Oak Veneers

Hinges: Fully concealed, Soft closing

Door: 4

Shelf: 2 (pull-out) (interchangeable)

Drawer: 4

Drawer Box: 1/2" Solids, 4-sided English Dovetail

Drawer Glides: Soft closing, Undermount

Top drawer: Complete with removable dividers Shelf includes: Built-in power station with 2 AC outlets, 2 USB ports, power switch and built-in styling

34-1/2" [876mm] station with 1 metal ring to hold hair dryer and 1 metal

cup to hold curling / flat iron

Hardware: Polished Chrome (c-c=4"/102mm)