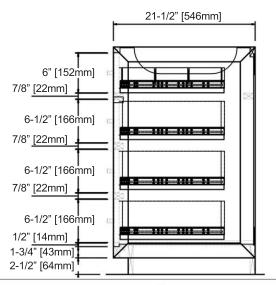

### Materials: White Oak Solids / White Oak Veneers Hinges: Fully concealed, Soft closing Door: 2 Shelf: 1 (pull-out) Drawer: 8

Drawer Box: 1/2" Solids, 4-sided English Dovetail Drawer Glides: Soft closing, Undermount Top drawer: Complete with removable dividers Shelf includes: Built-in power station with 2 AC outlets, 2 USB ports, power switch and built-in styling station with 1 metal ring to hold hair dryer and 1 metal cup to hold curling / flat iron