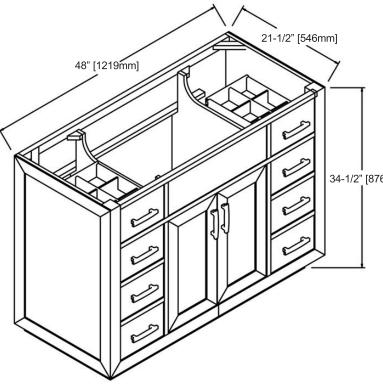

### Materials: White Oak Solids / White Oak Veneers Hinges: Fully concealed, Soft closing Door: 2 Shelf: 1 (pull-out) Drawer: 8

Drawer Box: 1/2" Solids, 4-sided English Dovetail Drawer Glides: Soft closing, Undermount Top drawer: Complete with removable dividers Shelf includes: Built-in power station with 2 AC outlets, 2 USB ports, power switch and built-in styling station with 1 metal ring to hold hair dryer and 1 metal cup to hold curling / flat iron

Hardware: Polished Chrome (c-c=4"/102mm) Colors / Finish

## 34-1/2" [876mm] Colors / Finish

1552 - Burnt Chocolate

p 714 670 1171 f 714 736 0300

June 2021