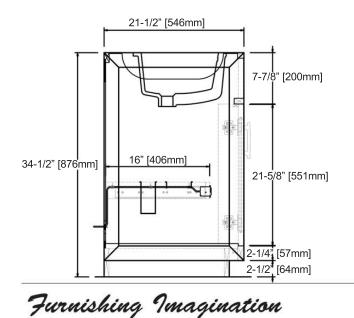

### Materials: White Oak Solids / White Oak Veneers Hinges: Fully concealed, Soft closing Door: 2 Shelf: 1 (pull-out) Drawer: 8

Drawer Box: 1/2" Solids, 4-sided English Dovetail Drawer Glides: Soft closing, Undermount Top drawer: Complete with removable dividers Shelf includes: Built-in power station with 2 AC outlets, 2 USB ports, power switch and built-in styling station with 1 metal ring to hold hair dryer and 1 metal cup to hold curling / flat iron