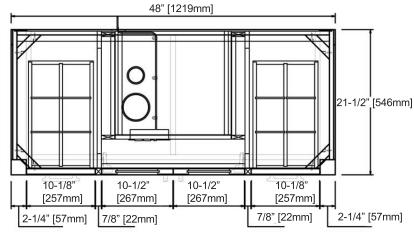

### Materials: White Oak Solids / White Oak Veneers Hinges: Fully concealed, Soft closing Door: 2 Shelf: 1 (pull-out) Drawer: 8

Drawer Box: 1/2" Solids, 4-sided English Dovetail Drawer Glides: Soft closing, Undermount Top drawer: Complete with removable dividers Shelf includes: Built-in power station with 2 AC outlets, 2 USB ports, power switch and built-in styling station with 1 metal ring to hold hair dryer and 1 metal cup to hold curling / flat iron