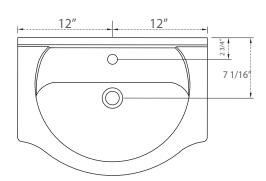

# SPECIFICATION

sku code: S05-24-GY

**COLLECTION:** Marian

DIMENSIONS: W 24" | D 17 1/2" | H 34"