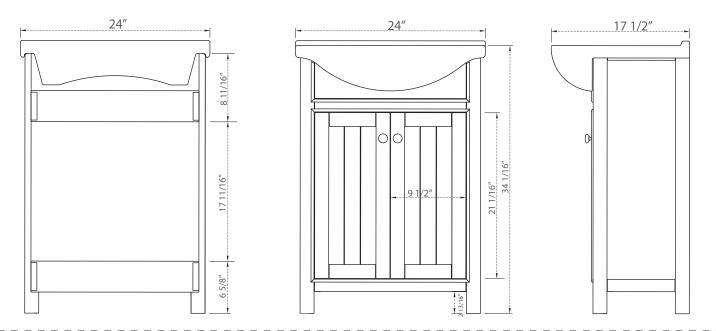

# SPECIFICATION

sku code: S05-24-GY

**COLLECTION:** Marian

DIMENSIONS: W 24" | D 17 1/2" | H 34"