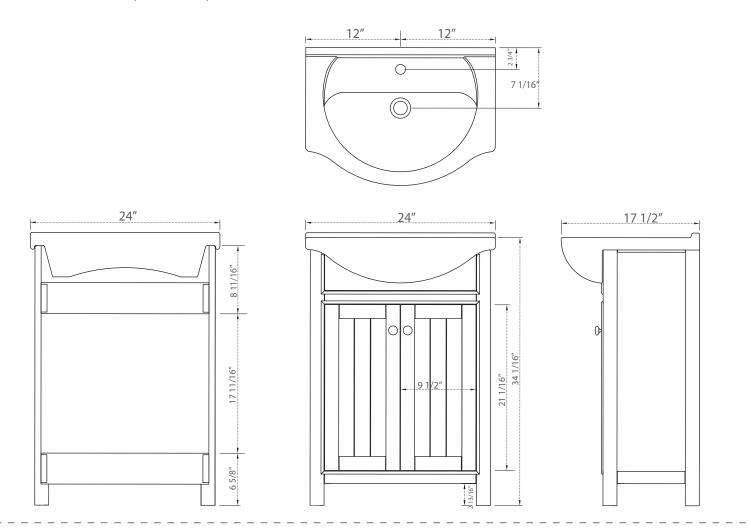

# **SPECIFICATION**

SKU CODE:

S05-24-BLU

**COLLECTION:** Marian

DIMENSIONS: W 24" | D 17 1/2" | H 34"