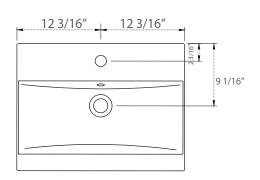

# **SPECIFICATION**

SKU CODE:

S04-24-WT

COLLECTION: Klein

DIMENSIONS: W 24 1/2" | D 18 1/2" | H 34"