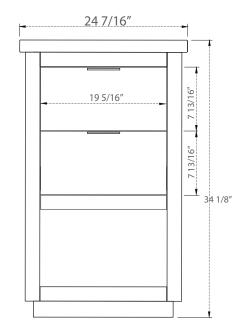

# **SPECIFICATION**

SKU CODE:

S04-24-WT

COLLECTION: Klein

DIMENSIONS: W 24 1/2" | D 18 1/2" | H 34"

## **PRODUCT OVERVIEW**

- Solid hardwood cabinet
- · White Finish
- Soft closing cabinet drawers
- Two Drawers
- Satin Brass Hardware