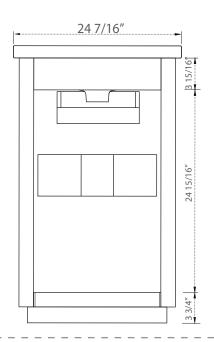

# **SPECIFICATION**

SKU CODE:

S04-24-WT

COLLECTION: Klein

DIMENSIONS: W 24 1/2" | D 18 1/2" | H 34"