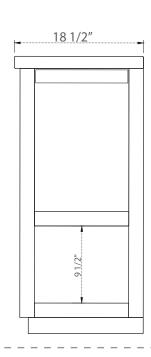

# **SPECIFICATION**

SKU CODE:

S04-24-WT

COLLECTION: Klein

DIMENSIONS: W 24 1/2" | D 18 1/2" | H 34"