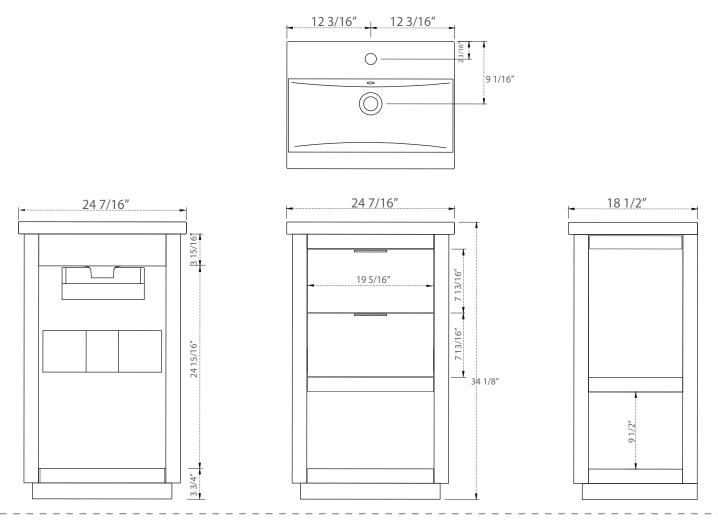

# SPECIFICATION

SKU CODE:

COLLECTION: Klein

DIMENSIONS: W 24 1/2" | D 18 1/2" | H 34"

#### PRODUCT OVERVIEW

- Solid hardwood cabinet
- Gray Finish
- Soft closing cabinet drawers
- Two Drawers
- Satin Brass Hardware