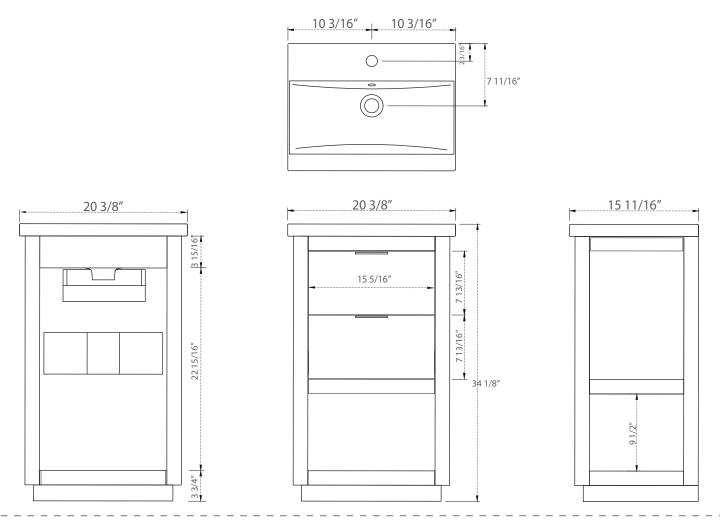

#### S04-20-WT

COLLECTION: Klein

DIMENSIONS: W 20 3/8" | D 15 11/16" | H 34"

### PRODUCT OVERVIEW

- Solid hardwood cabinet
- White Finish
- Soft closing cabinet drawers
- Two Drawers
- Satin Brass Hardware