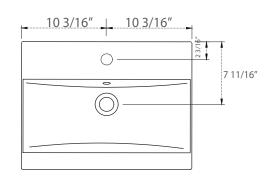

# **SPECIFICATION**

SKU CODE:

S02-20-BLU

**COLLECTION: Cara** 

DIMENSIONS: W 20 3/8" | D 15 11/16" | H 34"