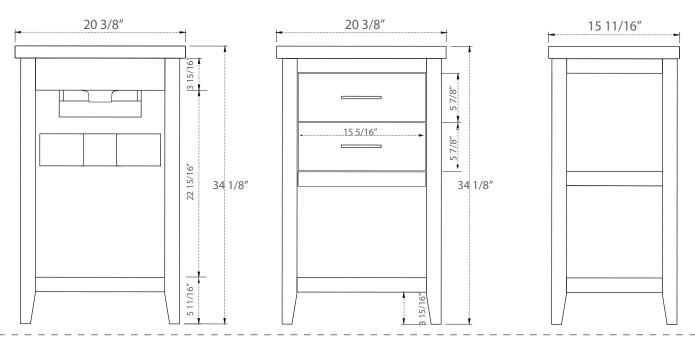

# **SPECIFICATION**

SKU CODE:

S02-20-BLU

**COLLECTION: Cara** 

DIMENSIONS: W 20 3/8" | D 15 11/16" | H 34"

## **PRODUCT OVERVIEW**

- Solid hardwood cabinet
- Blue Finish
- Soft closing cabinet drawers
- Two Drawers
- Satin Brass Hardware