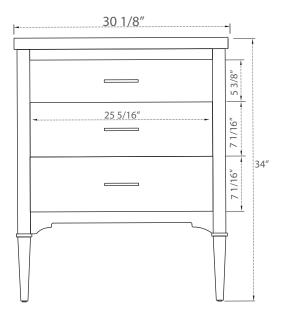

# **SPECIFICATION**

SKU CODE:

S01-30-BLU

**COLLECTION: Mason** 

DIMENSIONS: W 30" | D 18 1/2" | H 34"

### **PRODUCT OVERVIEW**

- Solid hardwood cabinet
- Blue Finish
- Soft closing cabinet drawers
- Three Drawers
- Satin Brass Hardware