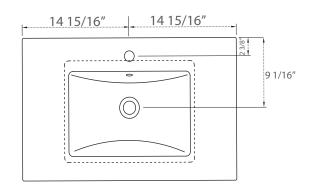

# **SPECIFICATION**

SKU CODE:

S01-30-BLU

**COLLECTION: Mason** 

DIMENSIONS: W 30" | D 18 1/2" | H 34"