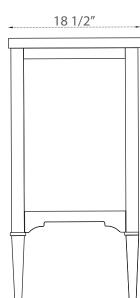

# **SPECIFICATION**

SKU CODE:

S01-30-BLU

**COLLECTION: Mason** 

DIMENSIONS: W 30" | D 18 1/2" | H 34"