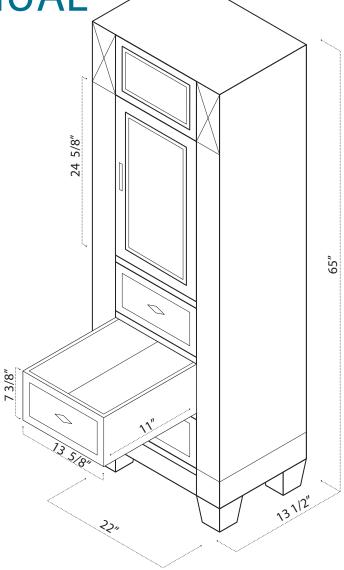

**INSTRUCTION MANUAL** 

SKU CODE:

CAB059-G

DIMENSIONS: W 22" | D 13 1/2" | H 65"