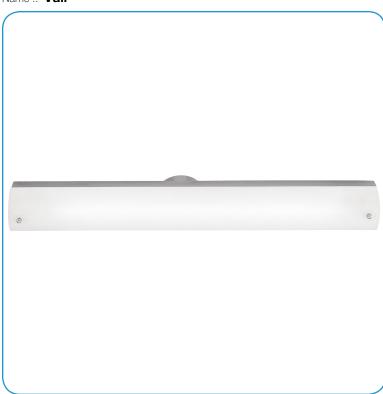

Model No :: 31000LEDD-27K-BS/OPL

Name :: Vail

| Project Name :: |  |
|-----------------|--|
| Location ::     |  |
| Туре ::         |  |
| Quantity ::     |  |
| Notes ::        |  |

#### **Product Information**

Product ID:: 31000

Alt. Diffusers :: N/A

UPC Code :: 641594229806 Mounting Type :: Wall Finish :: Brushed Steel (BS) Diffuser :: Opal (OPL) Alt. Finishes :: N/A

| - |     |      |     |     |       |
|---|-----|------|-----|-----|-------|
| 2 | roc | lict | Din | าคท | sions |
|   |     |      |     |     |       |