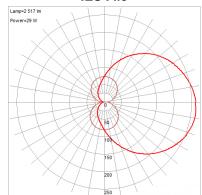

# **Photometrics**

CCT :: 2700 CRI :: 90

30 W Wattage ::

Nominal

Lumens :: 3000

Delivered

Lumens :: 2517

#### **IES File**