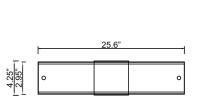

**Fixture** 

Canopy Length:: N/A Length:: 25.5" Width:: 25.5" Width:: 2.9" N/A Diameter :: N/A Diameter :: Height :: Extension :: 3.25" 1.3"

Height :: 4.25" Overall Height:: N/A Max.

## Line Drawing #1