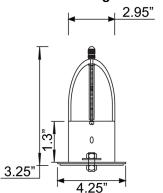

**Fixture** 

Canopy Length:: N/A Length:: 25.5" Width:: 25.5" Width:: 2.9" N/A Diameter :: N/A Diameter :: Height :: Extension :: 3.25" 1.3"

Height :: 4.25" Overall Height:: N/A Max.

#### Line Drawing #2