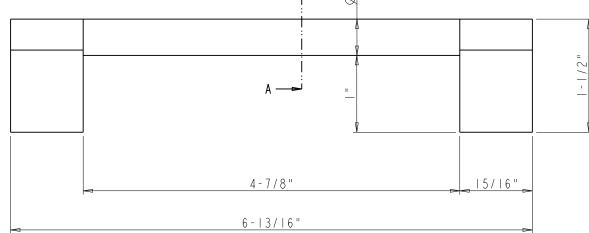

|                                                                                                                                                                                                      |                                                                                                                                                     |         |                | MATERIAL;  |           |
|------------------------------------------------------------------------------------------------------------------------------------------------------------------------------------------------------|-----------------------------------------------------------------------------------------------------------------------------------------------------|---------|----------------|------------|-----------|
| hardware                                                                                                                                                                                             | (                                                                                                                                                   | 645-160 |                |            |           |
| resources                                                                                                                                                                                            |                                                                                                                                                     |         |                | WEIGHT;    |           |
|                                                                                                                                                                                                      | FINISH;                                                                                                                                             |         |                | ] I        | 17.56     |
| PROPRIETARY AND CONFIDENTIAL                                                                                                                                                                         |                                                                                                                                                     |         |                | PROJECTION | ·£-1·-Ġ   |
| THE INFORMATION CONTAINED                                                                                                                                                                            |                                                                                                                                                     |         |                |            | ,         |
| IN THIS DRAWING IS THE SOLE<br>PROPERTY OF HARDWARE<br>RESOURCES INC.<br>ANY REPRODUCTION IN PART OR<br>AS A WHOLE WITHOUT THE<br>WRITTEN PREMISSION OF<br>HARDBARE RESOURCES INC. IS<br>PROH BITED. | TOLERANCE UNLESS<br>OTHERWISE SPECIFIED:<br>$x \pm 0.20$<br>$x.x \pm 0.10$<br>$x.xx \pm 0.05$<br>ANGULAR: $\pm 0.5^{\circ}$<br>DO NOT SCALE DRAWING | UNITS;  | DRAWN BY:      |            | DATE :    |
|                                                                                                                                                                                                      |                                                                                                                                                     |         | Alexander. W   |            | 06-13-18  |
|                                                                                                                                                                                                      |                                                                                                                                                     | SIZE:   | APPROVED BI    | 1:         | DATE:     |
|                                                                                                                                                                                                      |                                                                                                                                                     | SHEET:  | RELEASE LEVEL: |            | REVISION: |