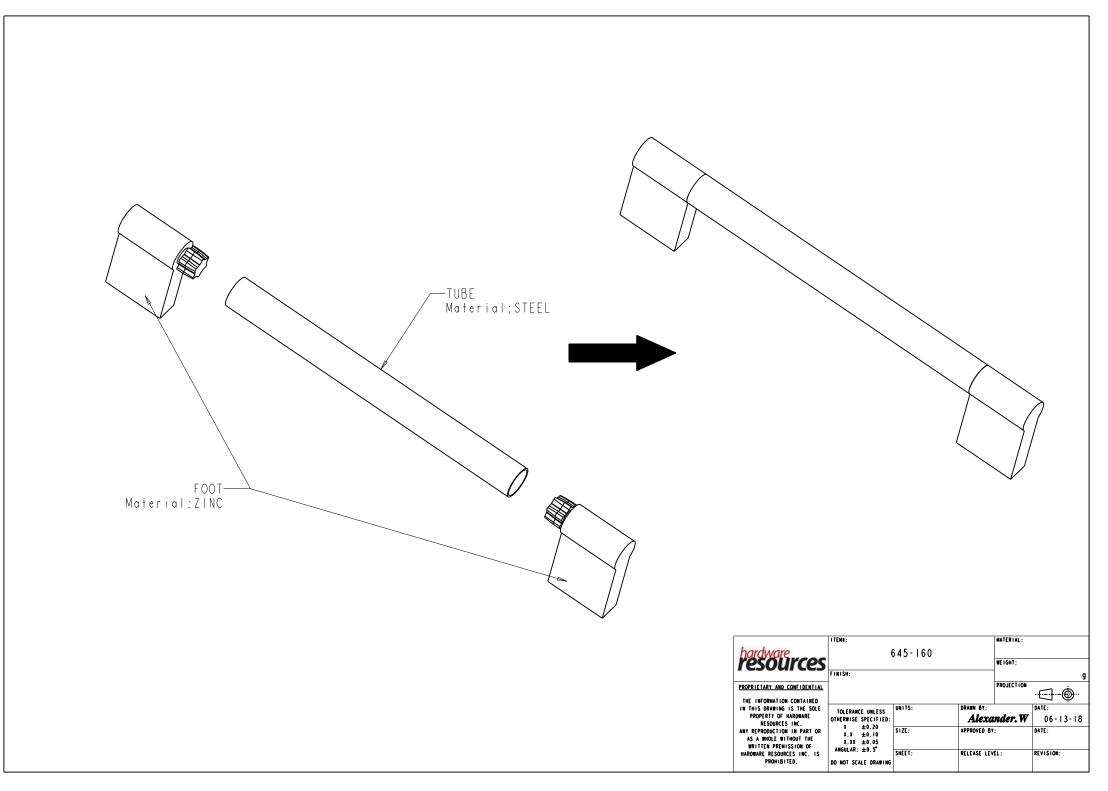

|                                                                                                                                                                                                      |                                                                                                                                                     |         |                | MATERIAL;  |           |
|------------------------------------------------------------------------------------------------------------------------------------------------------------------------------------------------------|-----------------------------------------------------------------------------------------------------------------------------------------------------|---------|----------------|------------|-----------|
| hardware                                                                                                                                                                                             | (                                                                                                                                                   | 645-160 |                |            |           |
| resources                                                                                                                                                                                            |                                                                                                                                                     |         |                | WEIGHT;    |           |
|                                                                                                                                                                                                      | FINISH;                                                                                                                                             |         |                | ] I        | 17.56     |
| PROPRIETARY AND CONFIDENTIAL                                                                                                                                                                         |                                                                                                                                                     |         |                | PROJECTION | ·£-1·-Ġ   |
| THE INFORMATION CONTAINED                                                                                                                                                                            |                                                                                                                                                     |         |                |            | ,         |
| IN THIS DRAWING IS THE SOLE<br>PROPERTY OF HARDWARE<br>RESOURCES INC.<br>ANY REPRODUCTION IN PART OR<br>AS A WHOLE WITHOUT THE<br>WRITTEN PREMISSION OF<br>HARDBARE RESOURCES INC. IS<br>PROH BITED. | TOLERANCE UNLESS<br>OTHERWISE SPECIFIED:<br>$x \pm 0.20$<br>$x.x \pm 0.10$<br>$x.xx \pm 0.05$<br>ANGULAR: $\pm 0.5^{\circ}$<br>DO NOT SCALE DRAWING | UNITS;  | DRAWN BY:      |            | DATE :    |
|                                                                                                                                                                                                      |                                                                                                                                                     |         | Alexander. W   |            | 06-13-18  |
|                                                                                                                                                                                                      |                                                                                                                                                     | SIZE:   | APPROVED BI    | 1:         | DATE:     |
|                                                                                                                                                                                                      |                                                                                                                                                     | SHEET:  | RELEASE LEVEL: |            | REVISION: |