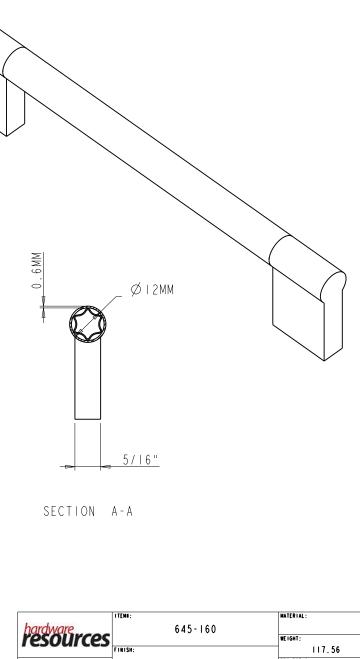

|                                                                                                                                                                                                      |                                                                                                                                                     |         |                | MATERIAL;  |           |
|------------------------------------------------------------------------------------------------------------------------------------------------------------------------------------------------------|-----------------------------------------------------------------------------------------------------------------------------------------------------|---------|----------------|------------|-----------|
| hardware                                                                                                                                                                                             | (                                                                                                                                                   | 645-160 |                |            |           |
| resources                                                                                                                                                                                            |                                                                                                                                                     |         |                | WEIGHT;    |           |
|                                                                                                                                                                                                      | FINISH;                                                                                                                                             |         |                | ] I        | 17.56     |
| PROPRIETARY AND CONFIDENTIAL                                                                                                                                                                         |                                                                                                                                                     |         |                | PROJECTION | ·£-1·-Ġ   |
| THE INFORMATION CONTAINED                                                                                                                                                                            |                                                                                                                                                     |         |                |            | ,         |
| IN THIS DRAWING IS THE SOLE<br>PROPERTY OF HARDWARE<br>RESOURCES INC.<br>ANY REPRODUCTION IN PART OR<br>AS A WHOLE WITHOUT THE<br>WRITTEN PREMISSION OF<br>HARDBARE RESOURCES INC. IS<br>PROH BITED. | TOLERANCE UNLESS<br>OTHERWISE SPECIFIED:<br>$x \pm 0.20$<br>$x.x \pm 0.10$<br>$x.xx \pm 0.05$<br>ANGULAR: $\pm 0.5^{\circ}$<br>DO NOT SCALE DRAWING | UNITS;  | DRAWN BY:      |            | DATE :    |
|                                                                                                                                                                                                      |                                                                                                                                                     |         | Alexander. W   |            | 06-13-18  |
|                                                                                                                                                                                                      |                                                                                                                                                     | SIZE:   | APPROVED BI    | 1:         | DATE:     |
|                                                                                                                                                                                                      |                                                                                                                                                     | SHEET:  | RELEASE LEVEL: |            | REVISION: |