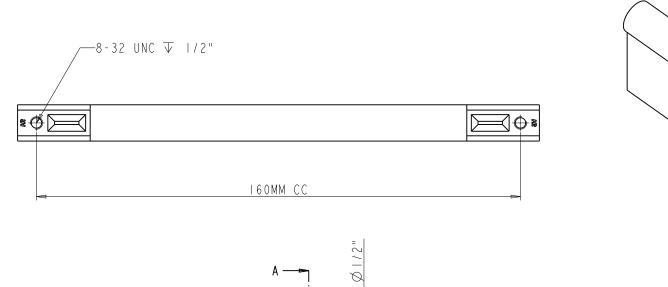

|                                                                                                                                                                                                      |                                                                                                                                                     |         |                | MATERIAL;  |           |
|------------------------------------------------------------------------------------------------------------------------------------------------------------------------------------------------------|-----------------------------------------------------------------------------------------------------------------------------------------------------|---------|----------------|------------|-----------|
| hardware                                                                                                                                                                                             | (                                                                                                                                                   | 645-160 |                |            |           |
| resources                                                                                                                                                                                            |                                                                                                                                                     |         |                | WEIGHT;    |           |
|                                                                                                                                                                                                      | FINISH;                                                                                                                                             |         |                | ] I        | 17.56     |
| PROPRIETARY AND CONFIDENTIAL                                                                                                                                                                         |                                                                                                                                                     |         |                | PROJECTION | ·£-1·-Ġ   |
| THE INFORMATION CONTAINED                                                                                                                                                                            |                                                                                                                                                     |         |                |            | ,         |
| IN THIS DRAWING IS THE SOLE<br>PROPERTY OF HARDWARE<br>RESOURCES INC.<br>ANY REPRODUCTION IN PART OR<br>AS A WHOLE WITHOUT THE<br>WRITTEN PREMISSION OF<br>HARDBARE RESOURCES INC. IS<br>PROH BITED. | TOLERANCE UNLESS<br>OTHERWISE SPECIFIED:<br>$x \pm 0.20$<br>$x.x \pm 0.10$<br>$x.xx \pm 0.05$<br>ANGULAR: $\pm 0.5^{\circ}$<br>DO NOT SCALE DRAWING | UNITS;  | DRAWN BY:      |            | DATE :    |
|                                                                                                                                                                                                      |                                                                                                                                                     |         | Alexander. W   |            | 06-13-18  |
|                                                                                                                                                                                                      |                                                                                                                                                     | SIZE:   | APPROVED BI    | 1:         | DATE:     |
|                                                                                                                                                                                                      |                                                                                                                                                     | SHEET:  | RELEASE LEVEL: |            | REVISION: |