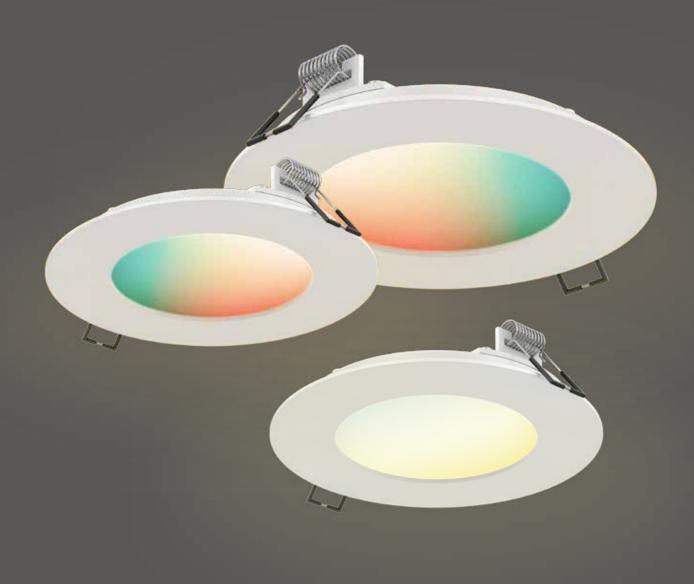

## WiFi smart panels

The Smart recessed panel radiates a full spectrum of vibrant colors and dimmable pure white. These WiFi panel lights have completely revolutionized home lighting, no need to purchase specialty bulbs for parties or sporting events, create the perfect mood by simply connecting to the Dals app - anywhere, anytime.

| Model          | Size | Watts                                         | Delivered lumens | CRI | Color °T              | Voltage |
|----------------|------|-----------------------------------------------|------------------|-----|-----------------------|---------|
| SWP4-RGBW-WH   | 4"   | 9 W / Multi-color<br>and pure whites          | 500 lm           | 80+ | RGB + 3000 K          | 120 V   |
| SWP4-CCT-WH    | 4"   | 9 W / Tunable<br>pure whites                  | 620 lm           | 80+ | 2700 K - 6500 K       | 120 V   |
| SWP6-RGBCCT-WH | 6"   | 15 W / Multi-color<br>and tunable pure whites | 880 lm           | 80+ | RGB + 2700 K - 6500 K | 120 V   |

## Specifications

WiFi - no hub needed Excellent color rendering Full color spectrum (SWP4-RGBW) 2700K - 6500K in pure whites (SWP4-CCT) Full color spectrum + 2700K - 6500K in pure whites (SWP6-RGBCCT-WH) Superior LED performance and lifespan Minimal heat emission Dimmable through the Dals app Over 50,000 hours of service life Create groups Set schedules Remote access Compatible with Google Assistant and Amazon Alexa