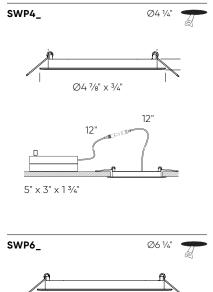

| Model          | Size | Watts                                         | Delivered lumens | CRI | Color °T              | Voltage |
|----------------|------|-----------------------------------------------|------------------|-----|-----------------------|---------|
| SWP4-RGBW-WH   | 4"   | 9 W / Multi-color<br>and pure whites          | 500 lm           | 80+ | RGB + 3000 K          | 120 V   |
| SWP4-CCT-WH    | 4"   | 9 W / Tunable<br>pure whites                  | 620 lm           | 80+ | 2700 K - 6500 K       | 120 V   |
| SWP6-RGBCCT-WH | 6"   | 15 W / Multi-color<br>and tunable pure whites | 880 lm           | 80+ | RGB + 2700 K - 6500 K | 120 V   |

Accessories SWP4-ACC-108 108" extension cord