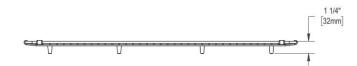

## **PRODUCT SPECIFICATIONS**

Elkay Stainless Steel 28-1/4" x 15-1/4" x 1-1/4" Bottom Grid. Overall dimensions are 28-1/4" x 15-1/4" x 1-1/4".

Made of Stainless Steel

| Material:   | Stainless Steel            |
|-------------|----------------------------|
| Finish:     | Polished Stainless Steel   |
| Dimensions: | 28-1/4" x 15-1/4" x 1-1/4" |

Special Note: For bowls with rear center drain opening.