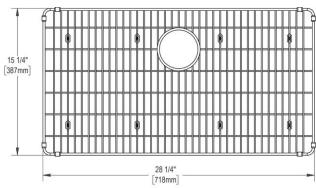

## **PRODUCT SPECIFICATIONS**

Elkay Stainless Steel 28-1/4" x 15-1/4" x 1-1/4" Bottom Grid. Overall dimensions are 28-1/4" x 15-1/4" x 1-1/4".

Made of Stainless Steel

| Material:   | Stainless Steel            |
|-------------|----------------------------|
| Finish:     | Polished Stainless Steel   |
| Dimensions: | 28-1/4" x 15-1/4" x 1-1/4" |

Special Note: For bowls with rear center drain opening.