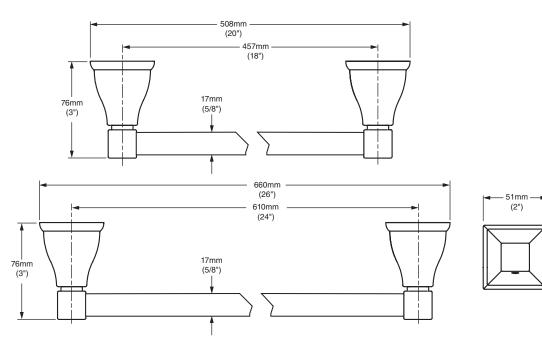

## MODEL NUMBER:

- 2555.018 18" Towel Bar
- **2555.024 24" Towel Bar**

51mm

(2")

American Standard

Style That Works Better

\_\_\_\_