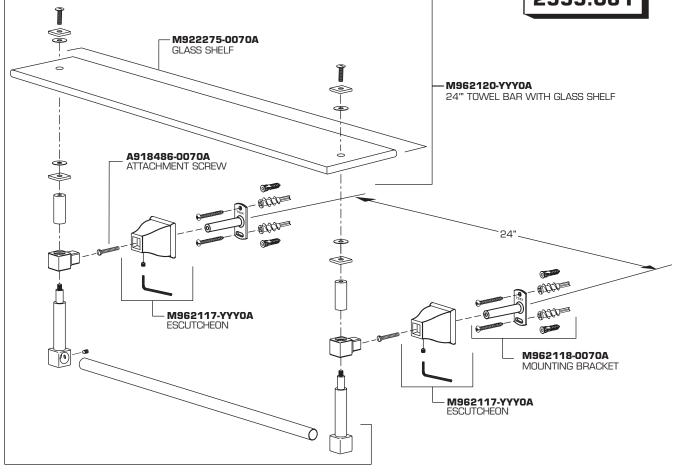

## INSTALL 18" TOWEL BAR, 24" TOWEL BAR, 24" TOWEL BAR W/ GLASS SHELF AND TOILET TISSUE HOLDER

- Place ESCUTCHEON (7) onto MOUNTING BRACKET (5), and secure with ATTACHMENT SCREW (20).
- For the 24" TOWEL BAR W/ GLASS SHELF (3), Install TOWEL BAR (16) into bottom of HANGER ROD POSTS (17). Align SET SCREW (19) in back of LEFT HANGER ROD POST (17) with hole in TOWEL BAR (16). Tighten SET SCREW (19) to restrict rotation of TOWEL BAR (16). Install the SQUARE WASHER (12), WASHER (14), GLASS SHELF (15), WASHER (14) and SQUARE WASHER (12) onto HANGER ROD POST (17). Install and tighten SCREWS (18). See illustration.
- Install the 18" TOWEL BAR (1), 24" TOWEL BAR (2), 24" TOWEL BAR W/ GLASS SHELF (3) into WALL ESCUTCHEON (7).

## 24" TOWEL BAR W/GLASS SHELF

Replace the "YYY" with appropriate finish code

| CHROME         | 002 |
|----------------|-----|
| POLISHED BRASS | 099 |
| SATIN          | 295 |

## *TOWNSQUARE*

ACCESSORIES
24" TOWEL BAR W/ GLASS SHELF
TOILET TISSUE HOLDER

**MODEL NUMBERS** 

2555.034 2555.061