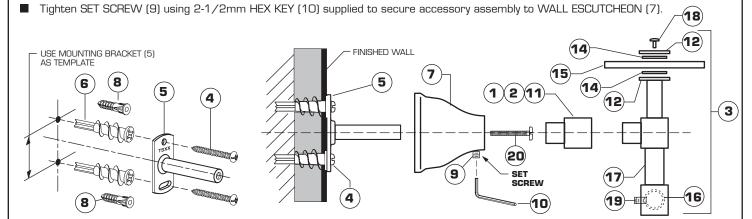

## 18" TOWEL BAR, 24" TOWEL BAR, 24" TOWEL BAR W/GLASS SHELF AND TOILET TISSUE HOLDER MOUNTING & INSTALLATION

- The 18" TOWEL BAR (1), 24" TOWEL BAR (2), 24" TOWEL BAR W/GLASS SHELF (3) and TOILET TISSUE HOLDER (11) work best if secured to a wall stud or cross brace within the wall, using the SCREWS (4) supplied.
- If the 18" TOWEL BAR (1), 24" TOWEL BAR (2), 24" TOWEL BAR W/GLASS SHELF (3) and TOILET TISSUE HOLDER (11) are to be installed on a tile or plaster wall the ANCHORS (8) and SCREWS (4) should be used.
- Determine desired height and location (optional) and mark a center line. For the 24" TOWEL BAR (2) and 24" TOWEL BAR W/GLASS SHELF mark a centerline 24" horizontally from the first location. For the 18" TOWEL BAR (1) mark a centerline 18" from the first location. For the TOILET TISSUE HOLDER (11) mark a centerline 7" from the first location. Using the MOUNTING PLATE (5) as a template mark the two spots for the mounting holes. Repeat for the other MOUNTING PLATE (5). If MOUNTING PLATE (5) is secured to a stud or cross brace drill small pilot holes for SCREWS (4).
- For installations on drywall, use DRYWALL ANCHOR (6) and SCREWS (4) for securing MOUNTING PLATES (5) to wall. Place #2 Phillips screwdriver or cordless screwdriver into recess of anchor. Press into drywall while turning the anchor clockwise until it is seated flush with the wall. Place MOUNTING PLATES (5) over DRYWALL ANCHORS (6) and insert screws provided with #2 Phillips screwdriver. See illustration below. Secure MOUNTING PLATES (5) to wall with SCREWS (4).
- For installations on tiled walls, If TILE ANCHORS (8) and SCREWS (4) are used for securing MOUNTING PLATE (5), then drill two 1/4" diameter holes a minimum of 1-1/4" deep. Insert the two TILE ANCHORS (8) flush with face of the finished wall.
- Secure MOUNTING PLATES (5) to wall with SCREWS (4).

## INSTALL 18" TOWEL BAR, 24" TOWEL BAR, 24" TOWEL BAR W/ GLASS SHELF AND TOILET TISSUE HOLDER

- Place ESCUTCHEON (7) onto MOUNTING BRACKET (5), and secure with ATTACHMENT SCREW (20).
- For the 24" TOWEL BAR W/ GLASS SHELF (3), Install TOWEL BAR (16) into bottom of HANGER ROD POSTS (17). Align SET SCREW (19) in back of LEFT HANGER ROD POST (17) with hole in TOWEL BAR (16). Tighten SET SCREW (19) to restrict rotation of TOWEL BAR (16). Install the SQUARE WASHER (12), WASHER (14), GLASS SHELF (15), WASHER (14) and SQUARE WASHER (12) onto HANGER ROD POST (17). Install and tighten SCREWS (18). See illustration.
- Install the 18" TOWEL BAR (1), 24" TOWEL BAR (2), 24" TOWEL BAR W/ GLASS SHELF (3) into WALL ESCUTCHEON (7).

# 2 INSTALL TOILET TISSUE HOLDER

- Place ESCUTCHEON (7) onto MOUNTING BRACKET (5), and secure with ATTACHMENT SCREW (3).
- Install the TOILET TISSUE HOLDERS (11) into the WALL ESCUTCHEONS (7).
- Tighten SET SCREWS (9) using 2-1/2mm HEX KEY (10) supplied to secure assembly to ESCUTCHEONS (7).
- Place TISSUE ROLLER ASSEMBLY (12) into TOILET TISSUE HOLDER (11) by pushing the ends together and releasing into the TOILET TISSUE HOLDER (11).