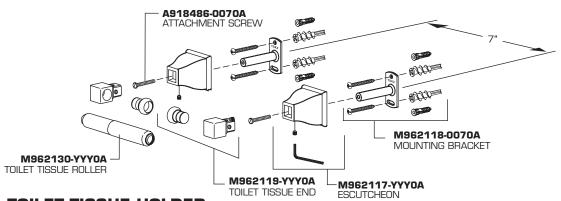

# 2 INSTALL TOILET TISSUE HOLDER

- Place ESCUTCHEON (7) onto MOUNTING BRACKET (5), and secure with ATTACHMENT SCREW (3).
- Install the TOILET TISSUE HOLDERS (11) into the WALL ESCUTCHEONS (7).
- Tighten SET SCREWS (9) using 2-1/2mm HEX KEY (10) supplied to secure assembly to ESCUTCHEONS (7).
- Place TISSUE ROLLER ASSEMBLY (12) into TOILET TISSUE HOLDER (11) by pushing the ends together and releasing into the TOILET TISSUE HOLDER (11).

#### **TOILET TISSUE HOLDER**

Replace the "YYY" with appropriate finish code

| CHROME            | 002 |
|-------------------|-----|
| POLISHED BRASS    | 099 |
| SATIN             | 295 |
| OIL RUBBED BRONZE | 224 |