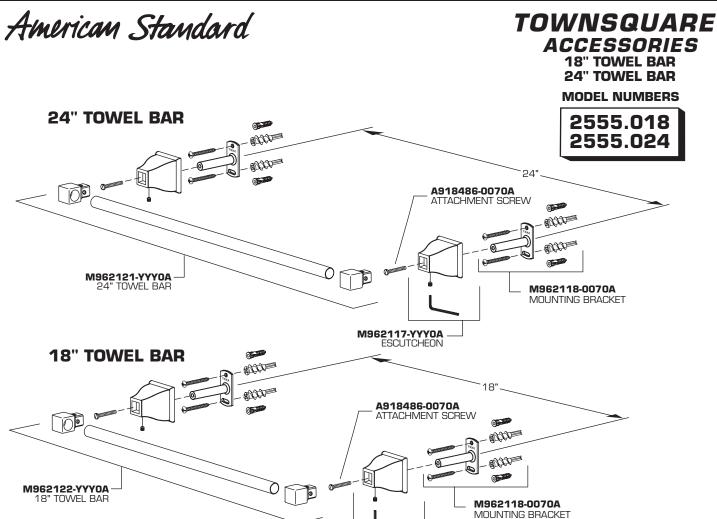

# **TOWNSQUARE ACCESSORIES**

**18"TOWEL BAR** 24"TOWEL BAR 24"TOWEL BAR WITH GLASS SHELF TOILET TISSUE HOLDER

Installation Instructions 2555.018 2555.024 2555.034 2555.061

Certified to comply with ANSI A112.18.1

## 18" TOWEL BAR, 24" TOWEL BAR, 24" TOWEL BAR W/GLASS SHELF AND TOILET TISSUE HOLDER MOUNTING & INSTALLATION

- The 18" TOWEL BAR (1), 24" TOWEL BAR (2), 24" TOWEL BAR W/GLASS SHELF (3) and TOILET TISSUE HOLDER (11) work best if secured to a wall stud or cross brace within the wall, using the SCREWS (4) supplied.
- If the 18" TOWEL BAR (1), 24" TOWEL BAR (2), 24" TOWEL BAR W/GLASS SHELF (3) and TOILET TISSUE HOLDER (11) are to be installed on a tile or plaster wall the ANCHORS (8) and SCREWS (4) should be used.
- Determine desired height and location (optional) and mark a center line. For the 24" TOWEL BAR (2) and 24" TOWEL BAR W/GLASS SHELF mark a centerline 24" horizontally from the first location. For the 18" TOWEL BAR (1) mark a centerline 18" from the first location. For the TOILET TISSUE HOLDER (11) mark a centerline 7" from the first location. Using the MOUNTING PLATE (5) as a template mark the two spots for the mounting holes. Repeat for the other MOUNTING PLATE (5). If MOUNTING PLATE (5) is secured to a stud or cross brace drill small pilot holes for SCREWS (4).
- For installations on drywall, use DRYWALL ANCHOR (6) and SCREWS (4) for securing MOUNTING PLATES (5) to wall. Place #2 Phillips screwdriver or cordless screwdriver into recess of anchor. Press into drywall while turning the anchor clockwise until it is seated flush with the wall. Place MOUNTING PLATES (5) over DRYWALL ANCHORS (6) and insert screws provided with #2 Phillips screwdriver. See illustration below. Secure MOUNTING PLATES (5) to wall with SCREWS (4).
- For installations on tiled walls, If TILE ANCHORS (8) and SCREWS (4) are used for securing MOUNTING PLATE (5), then drill two 1/4" diameter holes a minimum of 1-1/4" deep. Insert the two TILE ANCHORS (8) flush with face of the finished wall.
- Secure MOUNTING PLATES (5) to wall with SCREWS (4).

## INSTALL 18" TOWEL BAR, 24" TOWEL BAR, 24" TOWEL BAR W/ GLASS SHELF AND TOILET TISSUE HOLDER

- Place ESCUTCHEON (7) onto MOUNTING BRACKET (5), and secure with ATTACHMENT SCREW (20).
- For the 24" TOWEL BAR W/ GLASS SHELF (3), Install TOWEL BAR (16) into bottom of HANGER ROD POSTS (17). Align SET SCREW (19) in back of LEFT HANGER ROD POST (17) with hole in TOWEL BAR (16). Tighten SET SCREW (19) to restrict rotation of TOWEL BAR (16). Install the SQUARE WASHER (12), WASHER (14), GLASS SHELF (15), WASHER (14) and SQUARE WASHER (12) onto HANGER ROD POST (17). Install and tighten SCREWS (18). See illustration.
- Install the 18" TOWEL BAR (1), 24" TOWEL BAR (2), 24" TOWEL BAR W/ GLASS SHELF (3) into WALL ESCUTCHEON (7).