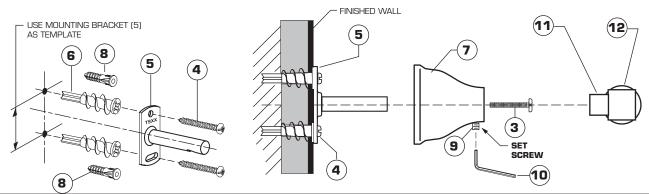

## 18" TOWEL BAR, 24" TOWEL BAR, 24" TOWEL BAR W/GLASS SHELF AND TOILET TISSUE HOLDER MOUNTING & INSTALLATION

- The 18" TOWEL BAR (1), 24" TOWEL BAR (2), 24" TOWEL BAR W/GLASS SHELF (3) and TOILET TISSUE HOLDER (11) work best if secured to a wall stud or cross brace within the wall, using the SCREWS (4) supplied.
- If the 18" TOWEL BAR (1), 24" TOWEL BAR (2), 24" TOWEL BAR W/GLASS SHELF (3) and TOILET TISSUE HOLDER (11) are to be installed on a tile or plaster wall the ANCHORS (8) and SCREWS (4) should be used.
- Determine desired height and location (optional) and mark a center line. For the 24" TOWEL BAR (2) and 24" TOWEL BAR W/GLASS SHELF mark a centerline 24" horizontally from the first location. For the 18" TOWEL BAR (1) mark a centerline 18" from the first location. For the TOILET TISSUE HOLDER (11) mark a centerline 7" from the first location. Using the MOUNTING PLATE (5) as a template mark the two spots for the mounting holes. Repeat for the other MOUNTING PLATE (5). If MOUNTING PLATE (5) is secured to a stud or cross brace drill small pilot holes for SCREWS (4).
- For installations on drywall, use DRYWALL ANCHOR (6) and SCREWS (4) for securing MOUNTING PLATES (5) to wall. Place #2 Phillips screwdriver or cordless screwdriver into recess of anchor. Press into drywall while turning the anchor clockwise until it is seated flush with the wall. Place MOUNTING PLATES (5) over DRYWALL ANCHORS (6) and insert screws provided with #2 Phillips screwdriver. See illustration below. Secure MOUNTING PLATES (5) to wall with SCREWS (4).
- For installations on tiled walls, If TILE ANCHORS (8) and SCREWS (4) are used for securing MOUNTING PLATE (5), then drill two 1/4" diameter holes a minimum of 1-1/4" deep. Insert the two TILE ANCHORS (8) flush with face of the finished wall.
- Secure MOUNTING PLATES (5) to wall with SCREWS (4).

## INSTALL 18" TOWEL BAR, 24" TOWEL BAR, 24" TOWEL BAR W/ GLASS SHELF AND TOILET TISSUE HOLDER

- Place ESCUTCHEON (7) onto MOUNTING BRACKET (5), and secure with ATTACHMENT SCREW (20).
- For the 24" TOWEL BAR W/ GLASS SHELF (3), Install TOWEL BAR (16) into bottom of HANGER ROD POSTS (17). Align SET SCREW (19) in back of LEFT HANGER ROD POST (17) with hole in TOWEL BAR (16). Tighten SET SCREW (19) to restrict rotation of TOWEL BAR (16). Install the SQUARE WASHER (12), WASHER (14), GLASS SHELF (15), WASHER (14) and SQUARE WASHER (12) onto HANGER ROD POST (17). Install and tighten SCREWS (18). See illustration.
- Install the 18" TOWEL BAR (1), 24" TOWEL BAR (2), 24" TOWEL BAR W/ GLASS SHELF (3) into WALL ESCUTCHEON (7).

# 2 INSTALL TOILET TISSUE HOLDER

- Place ESCUTCHEON (7) onto MOUNTING BRACKET (5), and secure with ATTACHMENT SCREW (3).
- Install the TOILET TISSUE HOLDERS (11) into the WALL ESCUTCHEONS (7).
- Tighten SET SCREWS (9) using 2-1/2mm HEX KEY (10) supplied to secure assembly to ESCUTCHEONS (7).
- Place TISSUE ROLLER ASSEMBLY (12) into TOILET TISSUE HOLDER (11) by pushing the ends together and releasing into the TOILET TISSUE HOLDER (11).