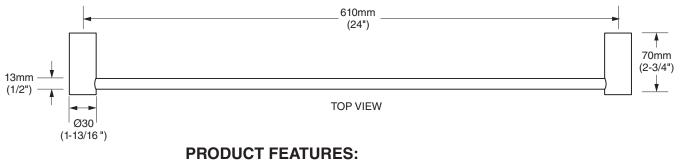

American Standard

Style That Works Better

- MODEL NUMBER:
- 2064.018 18" Towel Bar
- **2064.024 24"** Towel Bar