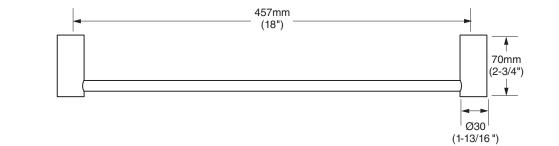

American Standard

Style That Works Better

- MODEL NUMBER:
- 2064.018 18" Towel Bar
- **2064.024 24"** Towel Bar