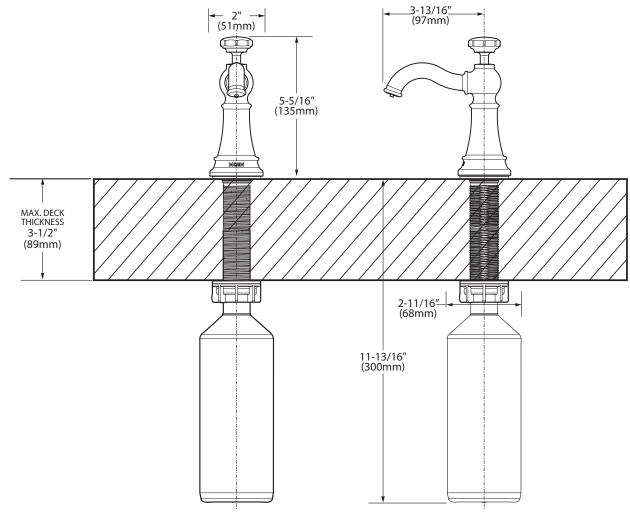

Visit www.moen.com/support for complete details and limitations

PATERSON SOAP/LOTION DISPENSER

Model: S3955 series

NOTE: DESIGNED TO BE INSTALLED THROUGH 1 HOLE 1-1/8" DIAMETER

CRITICAL DIMENSIONS

50000301737