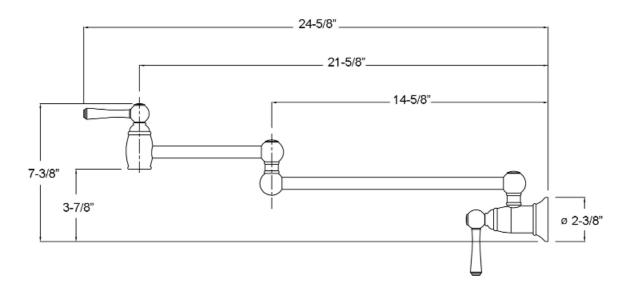

## DAI POTFILLER

Cat. No. KFP602

W: 2-3/8" D: 24-5/8" H: 7-3/8"

## **Features:**

- ► Constructed of solid brass
- ► Single hole wall mount installation
- ► Single lever handle operation
- ► Convenience of dual handles for on/off
- ► Supplies cold water only
- ► 1/4" Turn ceramic cartridges
- ► Spout reach: 21-5/8"
- ► Measures 15-1/8" across when folded against wall
- ► Flow rate is 2.6 GPM at 60 psi
- ▶ cUPC/NSF/AB1953 Certified
- ► Available in 3 finishes