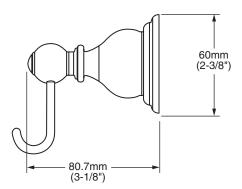

### **MODEL NUMBER:**

■ 8040.210 Robe Hook

## **PRODUCT FEATURES:**

**Materials of Construction:** Solid brass construction for durability & long life.

Concealed Mounting: No exposed set screws.

Easy to Install

**Durability of Finishes:** Chrome and PVD finishes will never tarnish.