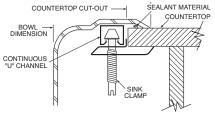

### SINK DESCRIPTION

- 2200 Series single bowl drop in sink
- 22 gauge stainless steel, matte bowl finish
- U-channel mounting system
- SoundSHIELD<sup>™</sup> sound absorbing system