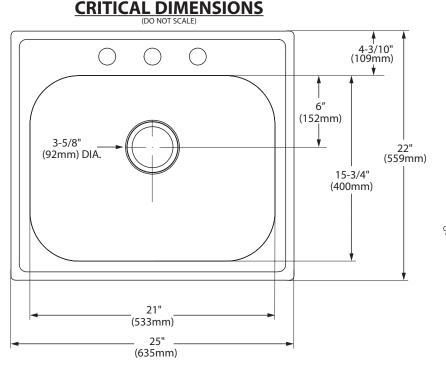

#### SINK DIMENSIONS

- Overall: 25" x 22"
- Bowl: 21" x 15-3/4"
- Drain Size: 3-5/8"

Specifications

#### **CUT OUT DIMENSIONS**

• 24-3/8" x 21-3/8" with 1-1/2" corner radius, tolerance of plus or minus 1/16" is acceptable