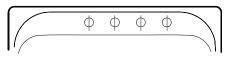

## **Faucet Hole Configurations**

1-3/8" (35mm) diameter faucet holes 4" (102mm) Center

MADE **USA** 