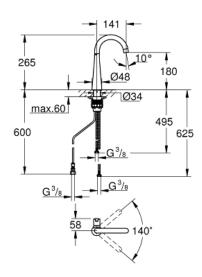

## Standard Specification:

- Single hole installation
- Handle for filtered table water
- Ceramic cartridge
- GROHE StarLight chrome finish
- Swivel Spout
- Swivel area 140°
- Stainless steel flex lines
- GROHE QuickFix Plus ultra fast and simple installation no tools needed
- GROHE Zero isolated inner water ways lead and nickel free
- Requires GROHE filter set including filter head (40 438 001), sold separately
- 1.75 gpm