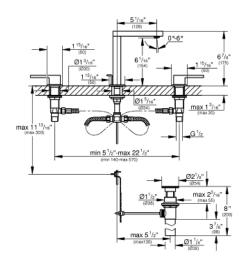

## Standard Specification:

- Metal lever handle
- 1/2" (13mm) ceramic cartridge (90° turn)
- GROHE StarLight finish
- GROHE EcoJoy
- GROHE AquaGuide adjustable flow control
- GROHE QuickFix rapid installation system
- Spout with flow control
- Includes waste-set drain assembly
- Pressure resistant flexible connection hoses (between spout and side valves)
- Max flow rate: 1.2 gpm (4.56 L/min)