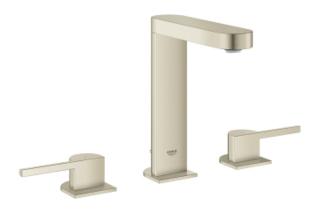

## GROHE PLUS 8" Widespread Two-Handle Bathroom Faucet L-Size MODEL # 20302EN3

# Product Description:

**GROHE PLUS** 

8" Widespread Two-Handle Bathroom Faucet L-Size

## Standard Specification:

- Metal lever handle
- 1/2" (13mm) ceramic cartridge (90° turn)
- GROHE StarLight finish
- GROHE EcoJoy
- GROHE AquaGuide adjustable flow control
- GROHE QuickFix rapid installation system
- Spout with flow control
- Includes waste-set drain assembly
- Pressure resistant flexible connection hoses (between spout and side valves)
- Max flow rate: 1.2 gpm (4.56 L/min)

### Color:

□ 20302EN3 Brushed Nickel InfinityFinish