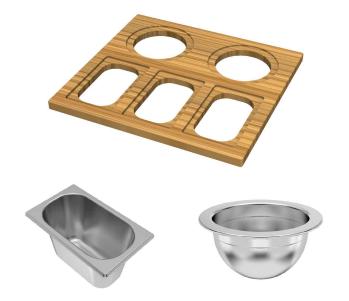

# Serving Board and Stainless Steel Serving Bowl Set

#### Features

- Designed to Use with the KWU120-45 kitchen sink
- BPA-free and FDA-approved