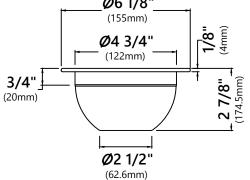

# KSC-1006

# Serving Board and Stainless Steel Serving Bowl Set



## **KSB-106 Serving Board Dimensions**

Overall Dimensions: 16 3/4" x 15 3/4" x 3/4"

#### Features

- Designed to Use with the KWU120-45 kitchen sink
- BPA-free and FDA-approved

### **KBW-3 Bowl Dimensions**

Overall Dimensions: 6 7/8" x 4 1/4" x 3 7/8"

#### **Features**

- Durable 304 Stainless Steel Construction
- Satin Polish

### **KBW-5 Bowl Dimensions**

Overall Dimensions: Ø6 1/8" x 2 7/8"

#### **Features**

- Durable 304 Stainless Steel Construction
- Satin Polish

NOTE: Each piece may feature unique color variations

### Warranty

Kraus One Year Limited Warranty see website for details www.kraususa.com