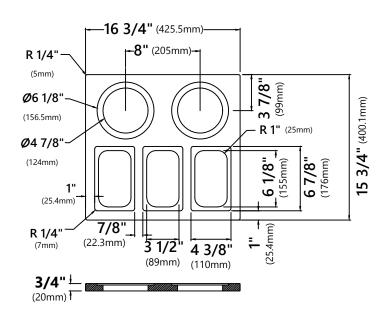

## **KSB-106 Serving Board Dimensions**

Overall Dimensions: 16 3/4" x 15 3/4" x 3/4"