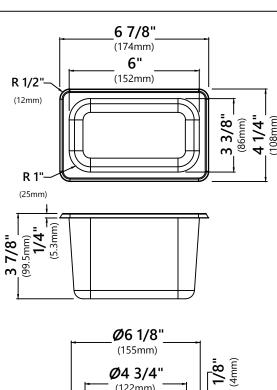

# KSC-1006

# Serving Board and Stainless Steel Serving Bowl Set



## **KSB-106 Serving Board Dimensions**

Overall Dimensions: 16 3/4" x 15 3/4" x 3/4"

#### Features

- Designed to Use with the KWU120-45 kitchen sink
- BPA-free and FDA-approved

### **KBW-3 Bowl Dimensions**

Overall Dimensions: 6 7/8" x 4 1/4" x 3 7/8"

#### **Features**

- Durable 304 Stainless Steel Construction
- Satin Polish

### **KBW-5 Bowl Dimensions**

Overall Dimensions: Ø6 1/8" x 2 7/8"

#### **Features**

- Durable 304 Stainless Steel Construction
- Satin Polish

NOTE: Each piece may feature unique color variations

### Warranty

Kraus One Year Limited Warranty see website for details www.kraususa.com