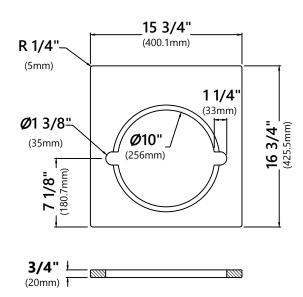

## **KAB-105 Accessories Board Dimensions**

Overall Dimensions: 16 3/4" x 15 3/4" x 3/4"