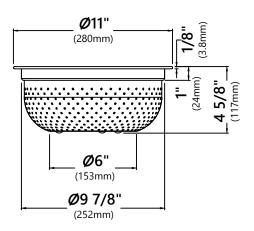

# **KAC-1005**

# Accessories Board, Stainless Steel Colander and Bowl Set



## **KAB-105 Accessories Board Dimensions**

Overall Dimensions: 16 3/4" x 15 3/4" x 3/4"

#### Features

- Designed to Use with KWU120-36 and KWU120-45 kitchen sinks
- BPA-free and FDA-approved

# **KBW-2 Bowl Dimensions**

Overall Dimensions: Ø11" x 5 1/2"

### **Features**

- Durable 304 Stainless Steel Construction
- Satin Polish

# **KCL-2 Colander Dimensions**

Overall Dimensions: Ø11" x 4 5/8"

### **Features**

- Durable 304 Stainless Steel Construction
- Satin Polish

NOTE: Each piece may feature unique color variations

### Warranty

Kraus One Year Limited Warranty see website for details www.kraususa.com