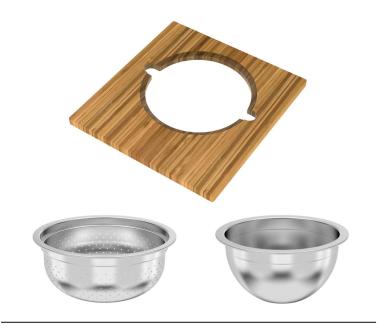

# Accessories Board, Stainless Steel Colander and Bowl Set

#### Features

- Designed to Use with KWU120-36 and KWU120-45 kitchen sinks
- BPA-free and FDA-approved

### **Features**

- Durable 304 Stainless Steel Construction
- Satin Polish

### **Features**

- Durable 304 Stainless Steel Construction
- Satin Polish

NOTE: Each piece may feature unique color variations