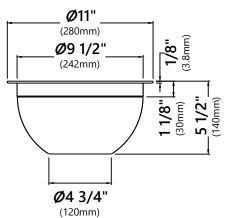

# **KAC-1005**

# Accessories Board, Stainless Steel Colander and Bowl Set



## **KAB-105 Accessories Board Dimensions**

Overall Dimensions: 16 3/4" x 15 3/4" x 3/4"

#### Features

- Designed to Use with KWU120-36 and KWU120-45 kitchen sinks
- BPA-free and FDA-approved

# **KBW-2 Bowl Dimensions**

Overall Dimensions: Ø11" x 5 1/2"

### **Features**

- Durable 304 Stainless Steel Construction
- Satin Polish

# **KCL-2 Colander Dimensions**

Overall Dimensions: Ø11" x 4 5/8"

### **Features**

- Durable 304 Stainless Steel Construction
- Satin Polish

NOTE: Each piece may feature unique color variations

### Warranty

Kraus One Year Limited Warranty see website for details www.kraususa.com