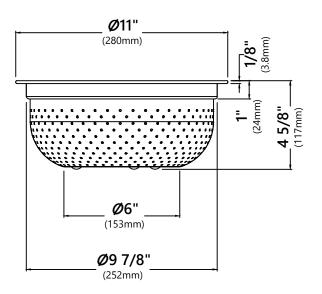

## Bowl Dimensions

Overall Dimensions: 11" x 5 1/2"

### Features

- Durable 304 Stainless Steel Construction
- Satin Polish
- Designed to Use with KAB-103, KAB-104 and KAB-105 Accessories Boards
- Included with the KWU120-45 kitchen sink



### Warranty

Kraus Limited Lifetime Warranty see website for details www.kraususa.com





# Colander Dimensions

Overall Dimensions: 11" x 4 5/8"

### Features

- Durable 304 Stainless Steel Construction
- Satin Polish
- Designed to Use with the KAB-103, KAB-104 and KAB-105 Accessories Boards
- Included with the BAC-100, KAC-103, KAC-104, KAC-105, KAC-1003, KAC-1004 and KAC-1005 Accessories Boards
- Included with KWU120-45 kitchen sink



### Warranty

Kraus Limited Lifetime Warranty see website for details www.kraususa.com