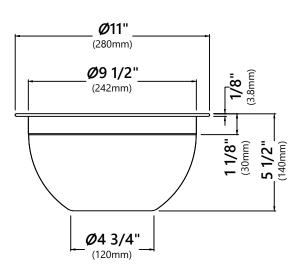

## Bowl Dimensions

Overall Dimensions: 11" x 5 1/2"

### Features

- Durable 304 Stainless Steel Construction
- Satin Polish
- Designed to Use with KAB-103, KAB-104 and KAB-105 Accessories Boards
- Included with the KWU120-45 kitchen sink



### Warranty

Kraus Limited Lifetime Warranty see website for details www.kraususa.com





# Colander Dimensions

Overall Dimensions: 11" x 4 5/8"

### Features

- Durable 304 Stainless Steel Construction
- Satin Polish
- Designed to Use with the KAB-103, KAB-104 and KAB-105 Accessories Boards
- Included with the BAC-100, KAC-103, KAC-104, KAC-105, KAC-1003, KAC-1004 and KAC-1005 Accessories Boards
- Included with KWU120-45 kitchen sink



### Warranty

Kraus Limited Lifetime Warranty see website for details www.kraususa.com