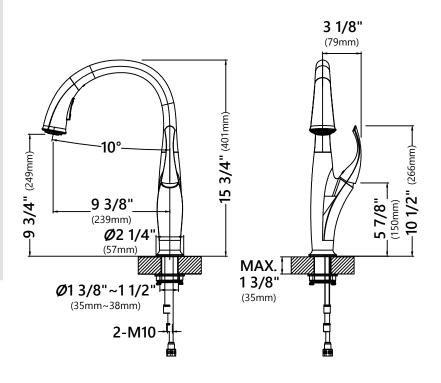

#### **Faucet Dimensions**

Overall Height: 15 3/4" Spout Height: 9 3/4" Spout Reach: 9 3/8"