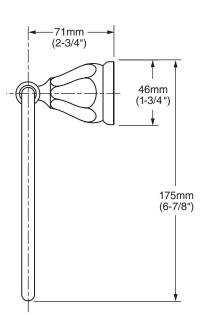

## **MODEL NUMBER:**

**☐** 6028.190 Towel Ring

## **PRODUCT FEATURES:**

**Heavy Duty Construction:** Highest quality materials for durability & long life.

Concealed Mounting: No exposed set screws.

Materials of Construction: Body and escutcheon - zinc. Towel

ring tube - brass.

Bushing on towel ring: Prevents scratching and squeaking.

Easy to Install.

**Durability of Finishes:** Chrome and PVD finishes will never tarnish.