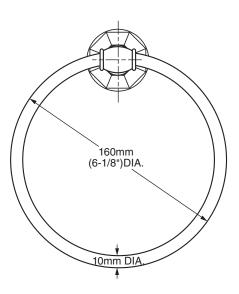

## **MODEL NUMBER:**

**☐** 6028.190 Towel Ring

## **PRODUCT FEATURES:**

**Heavy Duty Construction:** Highest quality materials for durability & long life.

Concealed Mounting: No exposed set screws.

Materials of Construction: Body and escutcheon - zinc. Towel

ring tube - brass.

Bushing on towel ring: Prevents scratching and squeaking.

Easy to Install.

**Durability of Finishes:** Chrome and PVD finishes will never tarnish.