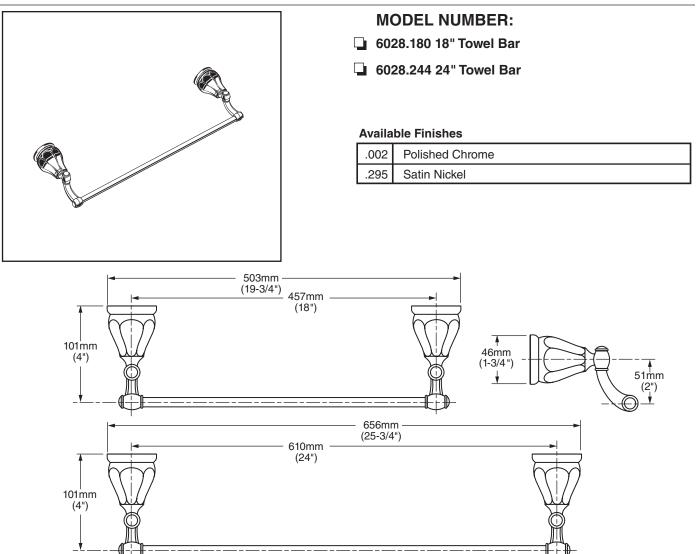

## **PRODUCT FEATURES:**

Heavy Duty Construction: Highest quality materials for durability & long life.

Concealed Mounting: No exposed set screws.

 $\ensuremath{\textbf{Materials}}$  of  $\ensuremath{\textbf{Construction:}}$  Towel bar tube - brass. Body and escutcheon - zinc.

## SUGGESTED SPECIFICATION:

18" and 24" towel bar shall feature heavy - duty construction. Shall feature concealed mounting with no exposed set screws. Towel Bar tube shall be brass. American Standard Model # 6028.\_\_\_\_.