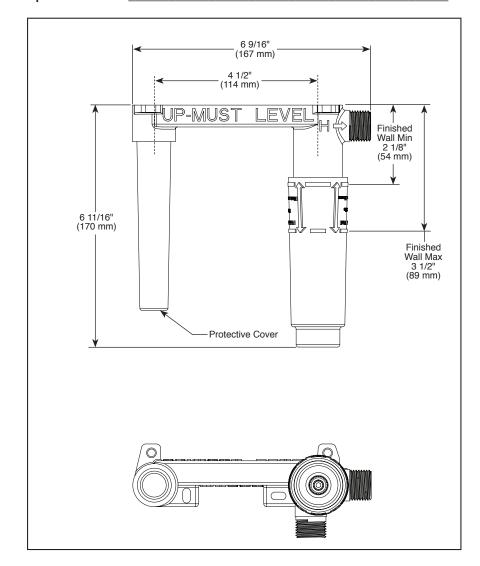

## **BATHROOM ROUGH**

- R85800
- 1/2" Rough-In
- Two handle, two hole wall mount rough

#### STANDARD SPECIFICATIONS

- 1/2" NPT supply threads
- Solid brass body
- Trim sold separately
- Pre-assembled protective plasterguard indicates finished wall location
- Accomodates finished wall variation up to 1 3/8" (35 mm)
- Refer to product installation instructions