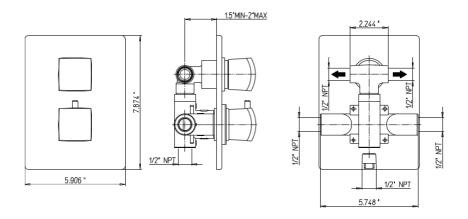

## 89-691

Lady thermostatic valve with 2-way diverter volume control ½" inlet connections Rough included.

## **Lady Series**

89-691

Thermostatic Valve,

Transitional Styling

ı