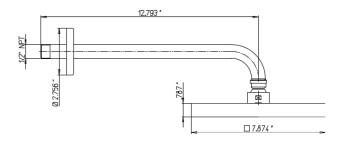

## 89-691

Lady thermostatic valve with 2-way diverter volume control ½" inlet connections Rough included.

## **Lady Series**

89-691

Thermostatic Valve,

Transitional Styling

ı