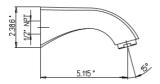

## 89-691

Lady thermostatic valve with 2-way diverter volume control ½" inlet connections Rough included.

## **Lady Series**

89-691

Thermostatic Valve,

Transitional Styling

ı