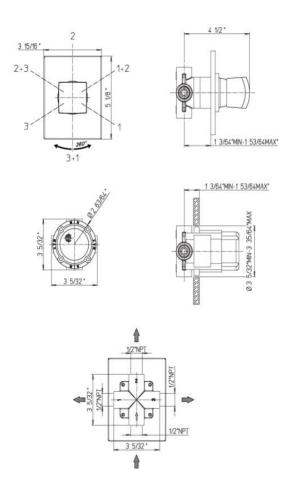

## 89-425

Lady 3-way diverter 3/4" ceramic disk valve 1/2" inlet connections Rough included.

## **Lady Series**

89-425

3-Way Diverter, Transitional

Styling

| Features                                       | 89CR425 | 89PW425 | 890K425 |
|------------------------------------------------|---------|---------|---------|
| Solid Brass Construction                       | Х       | Χ       | Х       |
| 3/4" ceramic disk valve                        | Χ       | Χ       | Х       |
| 1/2" inlet connections                         | Χ       | Χ       | Х       |
| Meets NSF 61/9 Annex G Lead Requirements       | Х       | Χ       | Х       |
| ADA Compliant                                  | Х       | Χ       | Х       |
| Step-By-Step Installation Instructions Limited | Χ       | Χ       | Х       |
| Lifetime Warranty                              | Χ       | X       | Χ       |