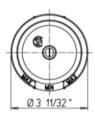

## 89-402

Lady volume control 3/4" ceramic disk valve 3/4' inlet connections Rough included.

## **Lady Series**

89-402

Volume Control, Transitional Styling

1