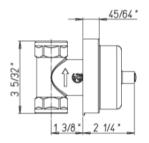

## 89-402

Lady volume control 3/4" ceramic disk valve 3/4' inlet connections Rough included.

## **Lady Series**

89-402

Volume Control, Transitional Styling

1