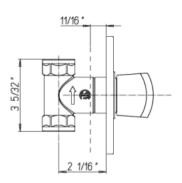

## 89-402

Lady volume control 3/4" ceramic disk valve 3/4' inlet connections Rough included.

## **Lady Series**

89-402

Volume Control, Transitional Styling

1