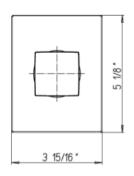

## 89-402

Lady volume control 3/4" ceramic disk valve 3/4' inlet connections Rough included.

## **Lady Series**

89-402

Volume Control, Transitional Styling

1