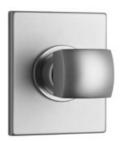

## **Lady Series**

89-402

Volume Control, Transitional Styling

1

## **STANDARDS**

- Compliant with ASME A112.18.1-B125.1
- Compliant with AB1953
- Compliant with ANSI NSF61 Annex G
- Certified by CSA International
- Compliant with ANSI A117.1

| Finishes        | 89CR402 | 89PW402 | 89OK402 |
|-----------------|---------|---------|---------|
| Polished Chrome | Χ       |         |         |
| Brushed Nickel  |         | Χ       |         |
| Satin Gold      |         |         | Х       |