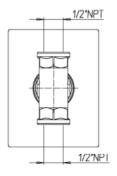

## 89-402

Lady volume control 3/4" ceramic disk valve 3/4' inlet connections Rough included.

| Features                                          | 89CR402 | 89PW402 | 890K402 |
|---------------------------------------------------|---------|---------|---------|
| Solid Brass Construction                          | Χ       | Χ       | Х       |
| 3/4" ceramic disk valve                           | Χ       | Χ       | Х       |
| 1/2" inlet connections                            | Х       | Χ       | Х       |
| Ceramic Cartridges Allow For Precise Flow Control | X       | Χ       | Х       |
| ADA Compliant                                     | X       | Χ       | Х       |
| Step-By-Step Installation Instructions            | X       | Χ       | Х       |
| 12.49 GPM                                         | Χ       | X       | Х       |