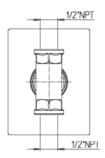

## 89-400

Lady volume control 3/4" ceramic disk valve 1/2" inlet connections Rough included.

| Features                                          | 89CR400 | 89PW400 | 890K400 |
|---------------------------------------------------|---------|---------|---------|
| Solid Brass Construction                          | Χ       | Χ       | Х       |
| 3/4" ceramic disk valves                          | Χ       | X       | Х       |
| 1/2" inlet connections                            | Χ       | Χ       | Х       |
| Ceramic Cartridges Allow For Precise Flow Control | Χ       | Χ       | Х       |
| ADA Compliant                                     | Χ       | Χ       | Х       |
| Step-By-Step Installation Instructions            | Χ       | Χ       | Х       |
| 12.49 GPM                                         | Χ       | Х       | Х       |