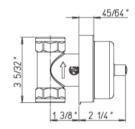

## 89-400

Lady volume control 3/4" ceramic disk valve 1/2" inlet connections Rough included.

## **Lady Series**

89-400

Volume Control, Transitional Styling