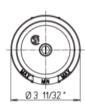

## 89-400

Lady volume control 3/4" ceramic disk valve 1/2" inlet connections Rough included.

## **Lady Series**

89-400

Volume Control, Transitional Styling