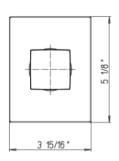

## 89-400

Lady volume control 3/4" ceramic disk valve 1/2" inlet connections Rough included.

## **Lady Series**

89-400

Volume Control, Transitional Styling