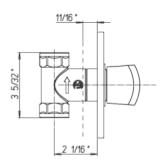

## 89-400

Lady volume control 3/4" ceramic disk valve 1/2" inlet connections Rough included.

## **Lady Series**

89-400

Volume Control, Transitional Styling