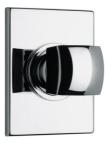

## **Lady Series**

89-400

Volume Control, Transitional Styling

## **STANDARDS**

- Compliant with ASME A112.18.1-B125.1
- Compliant with AB1953
- Compliant with ANSI NSF61 Annex G
- Certified by CSA International
- Compliant with ANSI A117.1

| Finishes        | 89CR400 | 89PW400 | 89OK400 |
|-----------------|---------|---------|---------|
| Polished Chrome | Χ       |         |         |
| Brushed Nickel  |         | Χ       |         |
| Satin Gold      |         |         | Х       |

| Features                                          | 89CR400 | 89PW400 | 890K400 |
|---------------------------------------------------|---------|---------|---------|
| Solid Brass Construction                          | Χ       | Χ       | Х       |
| 3/4" ceramic disk valves                          | Χ       | X       | Х       |
| 1/2" inlet connections                            | Χ       | Χ       | Х       |
| Ceramic Cartridges Allow For Precise Flow Control | Χ       | Χ       | Х       |
| ADA Compliant                                     | Χ       | Χ       | Х       |
| Step-By-Step Installation Instructions            | Χ       | Χ       | Х       |
| 12.49 GPM                                         | Χ       | Х       | Х       |